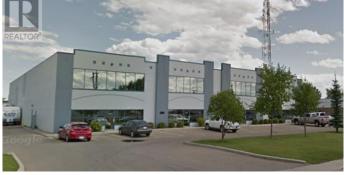

#### Meridian, Calgary, Alberta

Professionally built-out office space and clean warehouse. Approximately 10 offices, boardrooms (2), kitchen, washrooms plus additional office and washroom with shower in warehouse. Bays are 150â€<sup>™</sup> deep including an office (35â€<sup>™</sup> deep). Sump (1) and drains (2) in warehouse. Ample parking at front and rear of the building. One block off of Barlow Trail, with quick access to Memorial Drive and Deerfoot Trail. Minutes to downtown Calgary, 10-15 minutes to the International Airport. (id:6289)

## **Community Information**

| Address     | 512 Moraine Road Ne |
|-------------|---------------------|
| Subdivision | Meridian            |
| City        | Calgary             |
| Province    | Alberta             |
| Postal Code | T2A2P2              |