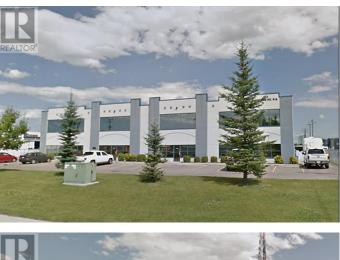

#### Meridian, Calgary, Alberta

Professionally built-out office space and clean warehouse. Approximately 10 offices, boardrooms (2), kitchen, washrooms plus additional office and washroom with shower in warehouse. Bays are 150â€<sup>™</sup> deep including an office (35â€<sup>™</sup> deep). Sump (1) and drains (2) in warehouse. Ample parking at front and rear of the building. One block off of Barlow Trail, with quick access to Memorial Drive and Deerfoot Trail. Minutes to downtown Calgary, 10-15 minutes to the International Airport. (id:6289)

## **Community Information**

| Address     | 512 Moraine Road Ne |
|-------------|---------------------|
| Subdivision | Meridian            |
| City        | Calgary             |
| Province    | Alberta             |
| Postal Code | T2A2P2              |