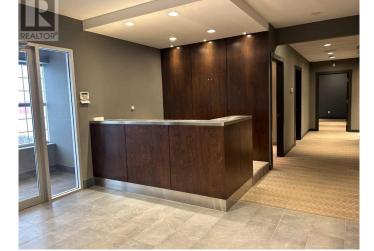

#### Meridian, Calgary, Alberta

Professionally built-out office space and clean warehouse. Approximately 10 offices, boardrooms (2), kitchen, washrooms plus additional office and washroom with shower in warehouse. Bays are 150â€<sup>™</sup> deep including an office (35â€<sup>™</sup> deep). Sump (1) and drains (2) in warehouse. Ample parking at front and rear of the building. One block off of Barlow Trail, with quick access to Memorial Drive and Deerfoot Trail. Minutes to downtown Calgary, 10-15 minutes to the International Airport. (id:6289)