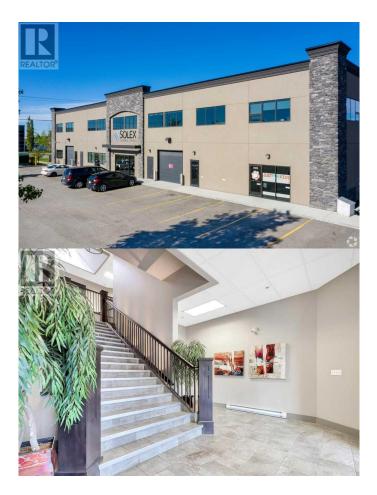

## \$

0 Bedroom, 0.00 Bathroom, 1,550 sqft Office on 0 Acres

East Shepard Industrial, Calgary, Alberta

Excellent leasing opportunity in South Calgary. The building offers a professional first impression for staff and clients, is fully Wheelchair Accessible including Elevator to the second floor, there are skylights in the common area increasing the natural light in the building including in the winter. The building is highly efficient which results in lower operating costs than any comparable building in South Calgary. Complete staging services available for your New Space! Current Spaces are gorgeous but Tenant Improvements available. And letâ€<sup>TM</sup>s not forget, Tim Hortons and Subway are 40 seconds away by car, 2-minute walk! (id:6289)

## **Community Information**

| Address     | 210a, 4720 106 Avenue Se |
|-------------|--------------------------|
| Subdivision | East Shepard Industrial  |
| City        | Calgary                  |

| Province        | Alberta                          |
|-----------------|----------------------------------|
| Postal Code     | T2Z0G4                           |
| Amenities       |                                  |
| Features        | Elevator                         |
| Exterior        |                                  |
| Foundation      | Poured Concrete                  |
| Listing Details |                                  |
| Listing Office  | Coldwell Banker Mountain Central |
|                 |                                  |