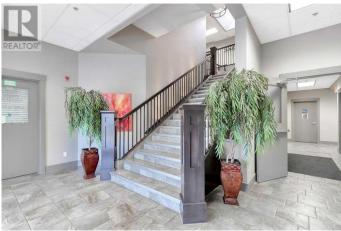

## \$

0 Bedroom, 0.00 Bathroom, 1,550 sqft Office on 0 Acres

East Shepard Industrial, Calgary, Alberta

Excellent leasing opportunity in South Calgary. The building offers a professional first impression for staff and clients, is fully Wheelchair Accessible including Elevator to the second floor, there are skylights in the common area increasing the natural light in the building including in the winter. The building is highly efficient which results in lower operating costs than any comparable building in South Calgary. Complete staging services available for your New Space! Current Spaces are gorgeous but Tenant Improvements available. And letâ€<sup>TM</sup>s not forget, Tim Hortons and Subway are 40 seconds away by car, 2-minute walk! (id:6289)