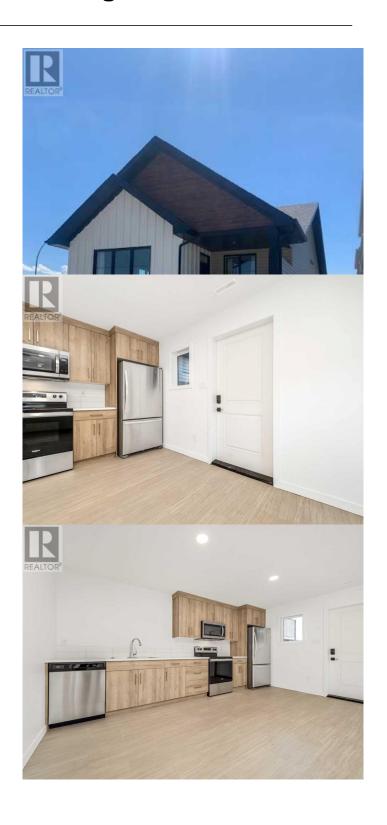

#### \$1,800

0 Bedroom, 0.00 Bathroom, 906 sqft Single Family on 0 Acres

Discovery, Lethbridge, Alberta

2 bed 1 bath Brand new Basement Suite in the Southbrook Area. Large family room with a open concept kitchen. 4-piece bathroom. Parking Pad in the front for up to two vehicles. Landscaping and privacy fence will added in summer/fall of 2024. Insuite laundry and humidity control. \*Pets Upon Approval\*\* Subject to a \$50 pet fee, per pet per monthand no smoking property. Close to school, parks and playgrounds. Has separate entrances and private parking for all tenants. Application required prior to viewing. (id:6289)

### Interior

Appliances Refrigerator, Dishwasher, Stove, Microwave Range Hood Combo,

Washer & Dryer