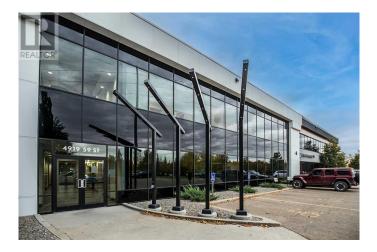

## \$

0 Bedroom, 0.00 Bathroom, 42,095 sqft Office on 0 Acres

Riverside Light Industrial Park, Red Deer, Alberta

Premium Two-Storey Office Plaza for Lease – Unmatched Visibility on Gaetz AvenuePosition your business in one of Red Deerâ€<sup>™</sup>s most high-profile locations! This newly renovated two-storey office plaza is situated between the northbound and southbound lanes of Gaetz Avenue, offering incredible exposure to heavy automotive traffic. Overlooking the Red Deer River, this plaza is the perfect professional setting for businesses that demand both style and visibility.Flexible Office Spaces to Suit Your Needs. \*FINISHED OFFICE WAS FOR SHOW PURPOSES ONLY\*With spaces available from 1,352 sq. ft. to 10,321 sq. ft., you can customize your office layout to meet your specific requirements. This property is perfect for a wide range of professional services, including healthcare providers, registries, accounting firms, financial institutions, and businesses that thrive on high-traffic locations.Generous Tenant Improvement IncentivesTake advantage of a tenant improvement incentive of \$80.00 per square foot with a signed 10-year lease commitment. Whether you're looking for a turnkey solution or want to tailor the space to fit your brand, we can accommodate your needs.Key Features:Turnkey options available for immediate setupReserved parking available and included in your leaseElegant, modern interiors designed for a professional business atmosphereIdeal exposure on one of Red Deer's busiest roads with high daily

traffic flowScenic views of the Red Deer River, adding a touch of prestige to your office environmentEasy client access and ample parking for staff and visitorsThis is an exceptional opportunity for professional offices looking for a strategic, high-visibility location to grow and thrive. Whether youâ€<sup>™</sup>re in healthcare, finance, legal services, or any business that requires significant daily exposure, this office plaza is the ideal choice for your next base of operations. (id:6289)