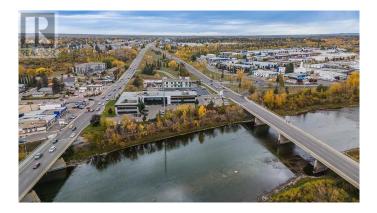

## \$

0 Bedroom, 0.00 Bathroom, 42,095 sqft Office on 0 Acres

Riverside Light Industrial Park, Red Deer, Alberta

Premium Two-Storey Office Plaza for Lease – Unmatched Visibility on Gaetz AvenuePosition your business in one of Red Deerâ€<sup>™</sup>s most high-profile locations! This newly renovated two-storey office plaza is situated between the northbound and southbound lanes of Gaetz Avenue, offering incredible exposure to heavy automotive traffic. Overlooking the Red Deer River, this plaza is the perfect professional setting for businesses that demand both style and visibility.Flexible Office Spaces to Suit Your Needs. \*FINISHED OFFICE WAS FOR SHOW PURPOSES ONLY\*With spaces available from 1,352 sq. ft. to 10,321 sq. ft., you can customize your office layout to meet your specific requirements. This property is perfect for a wide range of professional services, including healthcare providers, registries, accounting firms, financial institutions, and businesses that thrive on high-traffic locations.Generous Tenant Improvement IncentivesTake advantage of a tenant improvement incentive of \$80.00 per square foot with a signed 10-year lease commitment. Whether you're looking for a turnkey solution or want to tailor the space to fit your brand, we can accommodate your needs.Key Features:Turnkey options available for immediate setupReserved parking available and included in your leaseElegant, modern interiors designed for a professional business atmosphereIdeal exposure on one of Red Deer's busiest roads with high daily

traffic flowScenic views of the Red Deer River, adding a touch of prestige to your office environmentEasy client access and ample parking for staff and visitorsThis is an exceptional opportunity for professional offices looking for a strategic, high-visibility location to grow and thrive. Whether youâ€<sup>™</sup>re in healthcare, finance, legal services, or any business that requires significant daily exposure, this office plaza is the ideal choice for your next base of operations. (id:6289)