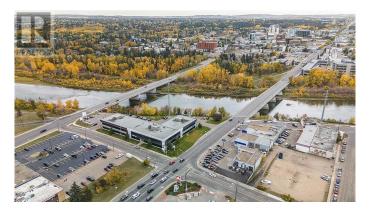

## \$

0 Bedroom, 0.00 Bathroom, 42,095 sqft Office on 0 Acres

Riverside Light Industrial Park, Red Deer, Alberta

Premium Two-Storey Office Plaza for Lease – Unmatched Visibility on Gaetz AvenuePosition your business in one of Red Deerâ€<sup>™</sup>s most high-profile locations! This newly renovated two-storey office plaza is situated between the northbound and southbound lanes of Gaetz Avenue, offering incredible exposure to heavy automotive traffic. Overlooking the Red Deer River, this plaza is the perfect professional setting for businesses that demand both style and visibility.Flexible Office Spaces to Suit Your Needs. \*FINISHED OFFICE WAS FOR SHOW PURPOSES ONLY\*With spaces available from 1,352 sq. ft. to 10,321 sq. ft., you can customize your office layout to meet your specific requirements. This property is perfect for a wide range of professional services, including healthcare providers, registries, accounting firms, financial institutions, and businesses that thrive on high-traffic locations.Generous Tenant Improvement IncentivesTake advantage of a tenant improvement incentive of \$80.00 per square foot with a signed 10-year lease commitment. Whether you're looking for a turnkey solution or want to tailor the space to fit your brand, we can accommodate your needs.Key Features:Turnkey options available for immediate setupReserved parking available and included in your leaseElegant, modern interiors designed for a professional business atmosphereIdeal exposure on one of Red Deer's busiest roads with high daily

traffic flowScenic views of the Red Deer River, adding a touch of prestige to your office environmentEasy client access and ample parking for staff and visitorsThis is an exceptional opportunity for professional offices looking for a strategic, high-visibility location to grow and thrive. Whether youâ€<sup>™</sup>re in healthcare, finance, legal services, or any business that requires significant daily exposure, this office plaza is the ideal choice for your next base of operations. (id:6289)