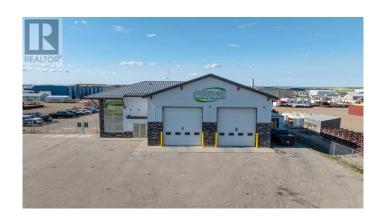

#### \$

0 Bedroom, 0.00 Bathroom, 5,800 sqft Industrial on 2 Acres

N/A, Grande Prairie, Alberta

This 5,800-square-foot building is located on a fully fenced and graveled 2.00-acre yard, and offers a 50' by 80' shop space with two pull-thru bays and four 16' by 16' overhead doors. Ideal for any company needing ample room without breaking the bank, the building features asphalt parking at the front and a generous yard with ample turning radius for equipment at the rear. The office area includes a reception, three main floor offices, three upstairs offices, a washroom on both floors, and a lunch area. Contact your Commercial Realtor® today for a viewing. (id:6289)