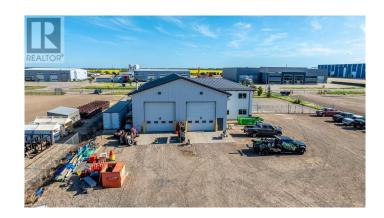

#### \$

0 Bedroom, 0.00 Bathroom, 5,800 sqft Industrial on 2 Acres

N/A, Grande Prairie, Alberta

This 5,800-square-foot building is located on a fully fenced and graveled 2.00-acre yard, and offers a 50' by 80' shop space with two pull-thru bays and four 16' by 16' overhead doors. Ideal for any company needing ample room without breaking the bank, the building features asphalt parking at the front and a generous yard with ample turning radius for equipment at the rear. The office area includes a reception, three main floor offices, three upstairs offices, a washroom on both floors, and a lunch area. Contact your Commercial Realtor® today for a viewing. (id:6289)