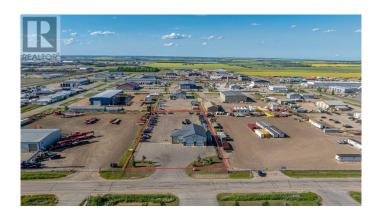

#### \$

0 Bedroom, 0.00 Bathroom, 5,800 sqft Industrial on 2 Acres

N/A, Grande Prairie, Alberta

This 5,800-square-foot building is located on a fully fenced and graveled 2.00-acre yard, and offers a 50' by 80' shop space with two pull-thru bays and four 16' by 16' overhead doors. Ideal for any company needing ample room without breaking the bank, the building features asphalt parking at the front and a generous yard with ample turning radius for equipment at the rear. The office area includes a reception, three main floor offices, three upstairs offices, a washroom on both floors, and a lunch area. Contact your Commercial Realtor® today for a viewing. (id:6289)