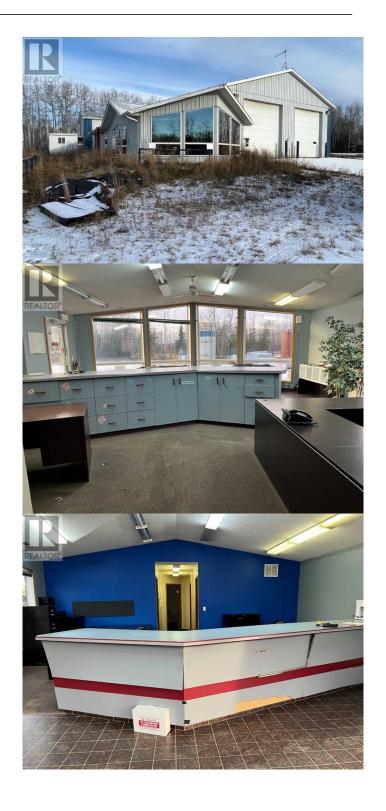

#### \$

0 Bedroom, 0.00 Bathroom, 6,840 sqft Industrial on 0 Acres

N/A, Red Earth Creek, Alberta

Great multi bay shop for Lease in Red Earth. Large reception area with counter and beautiful panoramic view of the 7.22 acre property. Shop has 3 bays with one that has a drive through bay (38x29)and 16' and a 12' door. Double bay (48x100) has 2x 16' doors, 3 pc bath with showers, a large utility room that leads to the Attached skidshack has a 2 pc bath, its own furnace, a large open lunch room and one office and has attached deck off the side. Upstairs, there is a one bedroom apartment complete with Fridge, Stove, Washer, Dryer. This is a complete property to live and work! What more can you ask for? (id:6289)