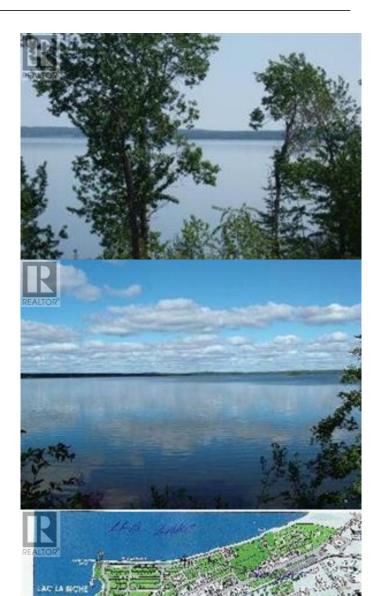

### \$139,900

0 Bedroom, 0.00 Bathroom, Vacant Land on 0 Acres

Lac La Biche, Lac La Biche, Alberta

LOCATION + VIEW! Vacant residential lot located on Churchill Drive has a great view of the Lake and Sir Winston Churchill Island. This lot is ready for you to build your dream home and enjoy the breath-taking view from your front yard and within walking distance to McArthur Park. The owner would consider a build to suite. (id:6289)

#### **Amenities**

Amenities Park, Playground, Schools, Shopping, Water Nearby

Is Waterfront Yes

Waterfront Waterfront