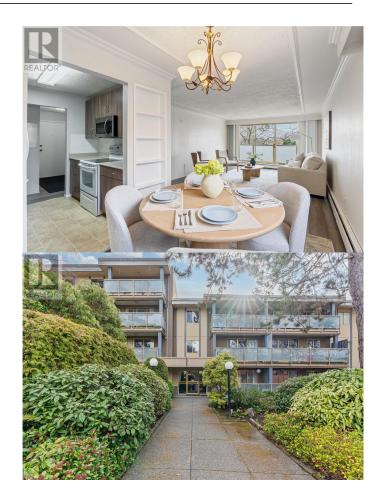

### \$465,000

2 Bedroom, 1.00 Bathroom, 926 sqft Single Family on 0 Acres

Kensington Terrace, Saanich, British Columbia

\*OPEN HOUSE SAT, MARCH 8TH 1230-2PM\* Welcome to this inviting and thoughtfully updated corner unit at Kensington Terrace! The oversized living room and dining area offer plenty of room to relax or entertain, and the private deck provides a peaceful view of greenery and Rutledge Park. This unit is conveniently accessible without needing to use the elevator yet still features a raised deck, so you're not on the ground floor. As an end unit, this home offers extra privacy with bedrooms on opposite sides and no shared walls. In a central location, you're just steps away from public transportation, parks, tennis courts, and great restaurants. The building also features excellent amenities, including a gym, sauna, billiards room, workshop, and cozy lounge. This is a fantastic opportunity to settle into a convenient, comfortable lifestyle. Immediate possession available - come check it out! (id:6289)