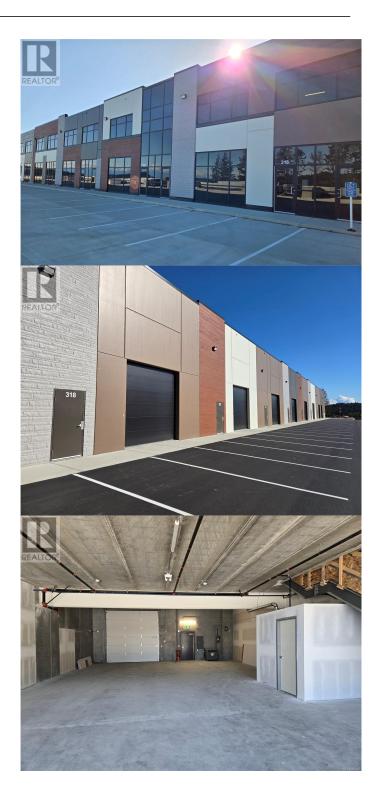

## \$

0 Bedroom, 0.00 Bathroom, Industrial

Luxton, Langford, British Columbia

Unit 320 is one of two side by side units on the upper level of the West Shore Business Park development that provides the unique opportunity to lease individually, or combined, for the additional square footage, parking, and extra loading bay doors. The upper level of West Shore Business Park has 75 of the 102 common property parking stalls, providing a much-needed benefit to light industrial businesses in the area. The unit also includes four LCP stalls at the rear, where the loading bay doors open to the warehouse portion of the unit. The option to combine units 320 & 322 would allow for 8 LCP parking stalls, two 12'x12' loading bay doors, and 6,430SF of combined warehouse and office space. (id:6289)