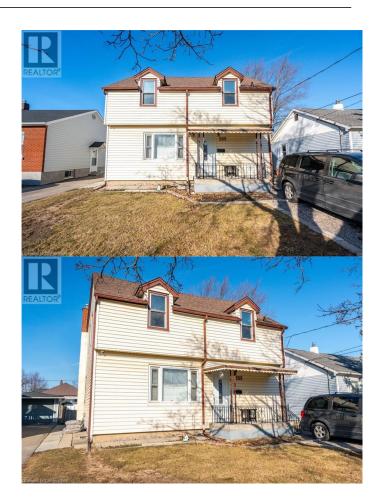

## \$1,700

3 Bedroom, 1.00 Bathroom, 806 sqft Single Family on 0 Acres

773 - Lincoln/Crowland, Welland, Ontario

Welcome to the upper unit of 255 Wallace Avenue S. A bright and spacious three-bedroom, one-bathroom upper unit in a desirable neighborhood. This space has been well maintained and includes utilities along with one parking spot â€" subjected to additional terms and a separate contract. Conveniently located close to schools, shopping, and transit. This one won't last long. Don't be TOO LATE\*! \*REG TM. RSA. (id:6289)

Built in 1951

## **Exterior**

Exterior Aluminum siding, Brick

Foundation Block