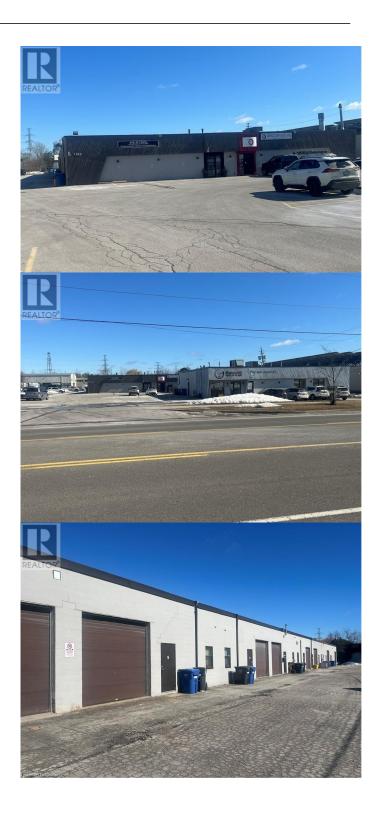

### \$

0 Bedroom, 0.00 Bathroom, 1,500 sqft Industrial on 0 Acres

301 - Aldershot East, Burlington, Ontario

1,500 square foot industrial unit for lease. Located in prime industrial area of Aldershot/Burlington with easy access to Highways 403, QEW and 407ETR. 10' x 10' drive-in overhead door plus a walk-in entry door. includes an office area and 2-piece washroom. 120/240 volt single phase electrical with gas heating unit. \$16/square foot plus \$4.50 TMI. Tenant responsible for heat and hydro in the unit. Includes 3 parking spaces. The unit measures 29' x 49' with 11'-7― clear height and 14'-8― total height. No automotive uses. Flexible occupancy for April 1st as the earliest date but later occupancy will be considered. (id:6289)