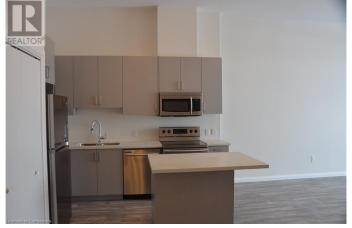

## \$2,150

1 Bedroom, 1.00 Bathroom, 915 sqft Single Family on 0 Acres

2038 - Holmedale, Brantford, Ontario

Available May 10th, Welcome to this spectacular condo located in great neighborhood featuring an open concept layout and a spacious modem kitchen with custom cabinets; living/dining room; 12 ft ceilings; in-suite laundry. Enjoy your evenings sitting on the large and inviting 120 sqf. balcony offering an extended sealing area and beat the hot summer days cooling off. Close to all amenities: shops, restaurants, trails and easy highway access, landlord required documentation, including a PDF format of the Full Equifax Credit report, employment letter, and references. (id:6289)

Interior

Appliances Central Vacuum, Dishwasher, Dryer, Refrigerator, Stove, Microwave

Built-in

Heating Forced air

Cooling Central air conditioning