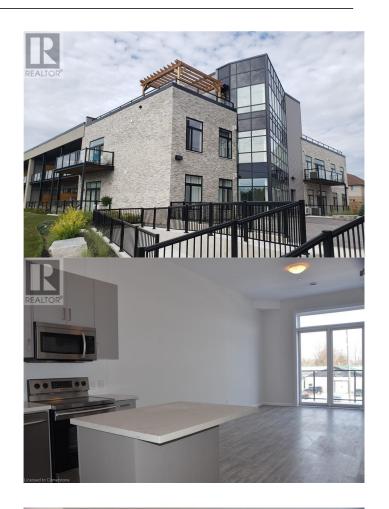

## \$2,150

1 Bedroom, 1.00 Bathroom, 915 sqft Single Family on 0 Acres

2038 - Holmedale, Brantford, Ontario

Available May 10th, Welcome to this spectacular condo located in great neighborhood featuring an open concept layout and a spacious modem kitchen with custom cabinets; living/dining room; 12 ft ceilings; in-suite laundry. Enjoy your evenings sitting on the large and inviting 120 sqf. balcony offering an extended sealing area and beat the hot summer days cooling off. Close to all amenities: shops, restaurants, trails and easy highway access, landlord required documentation, including a PDF format of the Full Equifax Credit report, employment letter, and references. (id:6289)

Sub-Type Apartment

Address 85 Morrell Street Unit# 226b

Subdivision 2038 - Holmedale

City Brantford Province Ontario

Postal Code N3T4J6

**Amenities** 

Features Balcony, No Pet Home

Parking Spaces 1