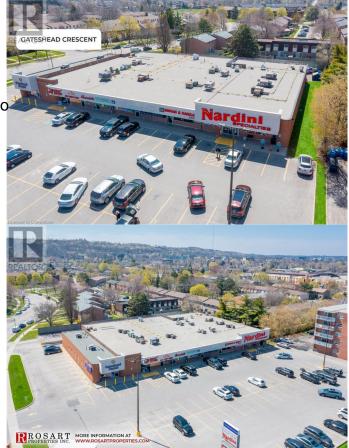

### \$

0 Bedroom, 0.00 Bathroom, 3,009 sqft Retail on 0 Acres

516 - Corman/South Meadow, Stoney Creek, Ontario

Generous-size unit within a plaza dedicated to retail and service providers. The unit boasts 3050 sq ft and is within a well-anchored centre. Located close to Hamilton General Hospital, minutes from Eastgate Square. Ample parking with convenient access. Transit and QEW accessible. (id:6289)