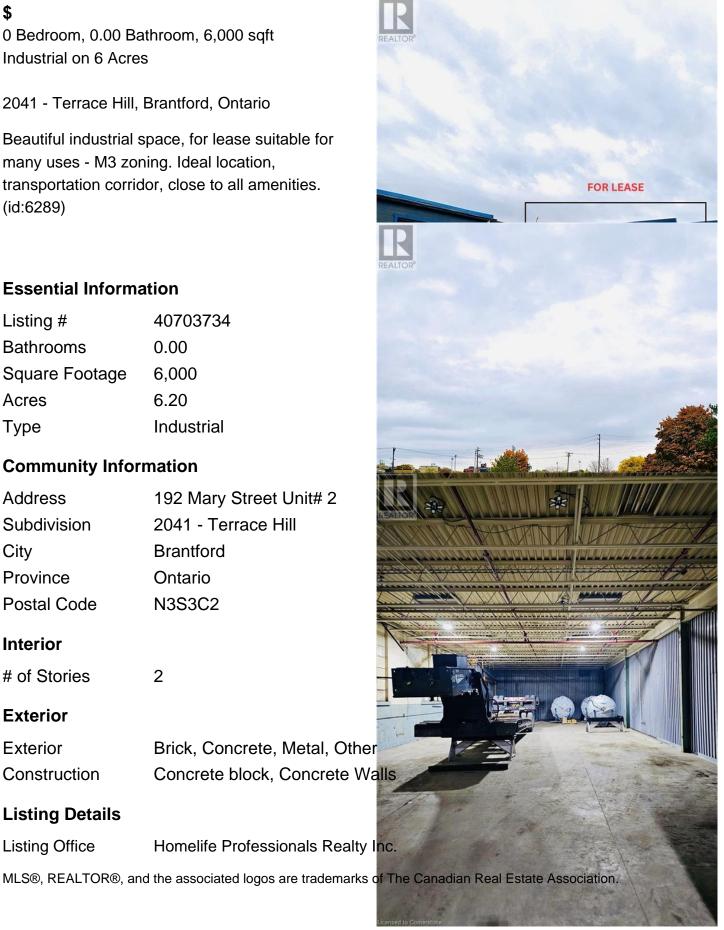

## \$

0 Bedroom, 0.00 Bathroom, 6,000 sqft Industrial on 6 Acres

2041 - Terrace Hill, Brantford, Ontario

Beautiful industrial space, for lease suitable for many uses - M3 zoning. Ideal location, transportation corridor, close to all amenities. (id:6289)

### **Exterior**

Exterior Brick, Concrete, Metal, Other

Construction Concrete block, Concrete Walls