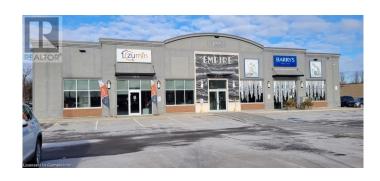

#### \$

0 Bedroom, 0.00 Bathroom, 1,607 sqft Office on 2 Acres

320 - Dynes, Burlington, Ontario

Great flex space/office for creative, collaborative work. The Empire is a modern, open concept office/flex use building with 18 foot ceilings, beautiful polished floors and tons of natural light. This unit that nice windows for great, natural light, its own kitchenette, washroom, and exterior and interior corridor entry door. Turn-key move-in ready space plus some great common areas including a terrific rooftop breakout room with kitchen and outdoor patio, elevator and wheelchair accessible washrooms. Conveniently located on Harvester with easy access to public transit, highways, ample parking and separate entrance for ease of access or curbside pick-up. (id:6289)