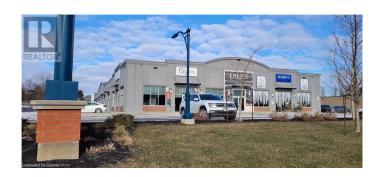

#### \$

0 Bedroom, 0.00 Bathroom, 1,607 sqft Office on 2 Acres

320 - Dynes, Burlington, Ontario

Great flex space/office for creative, collaborative work. The Empire is a modern, open concept office/flex use building with 18 foot ceilings, beautiful polished floors and tons of natural light. This unit that nice windows for great, natural light, its own kitchenette, washroom, and exterior and interior corridor entry door. Turn-key move-in ready space plus some great common areas including a terrific rooftop breakout room with kitchen and outdoor patio, elevator and wheelchair accessible washrooms. Conveniently located on Harvester with easy access to public transit, highways, ample parking and separate entrance for ease of access or curbside pick-up. (id:6289)