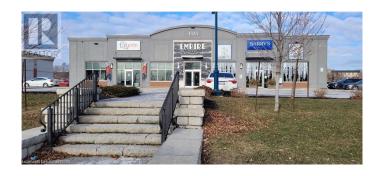

#### \$

0 Bedroom, 0.00 Bathroom, 1,607 sqft Office on 2 Acres

320 - Dynes, Burlington, Ontario

Great flex space/office for creative, collaborative work. The Empire is a modern, open concept office/flex use building with 18 foot ceilings, beautiful polished floors and tons of natural light. This unit that nice windows for great, natural light, its own kitchenette, washroom, and exterior and interior corridor entry door. Turn-key move-in ready space plus some great common areas including a terrific rooftop breakout room with kitchen and outdoor patio, elevator and wheelchair accessible washrooms. Conveniently located on Harvester with easy access to public transit, highways, ample parking and separate entrance for ease of access or curbside pick-up. (id:6289)