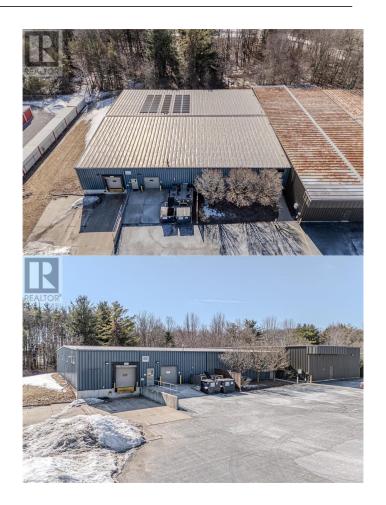

## \$

0 Bedroom, 0.00 Bathroom, 11,826 sqft Other on 0 Acres

Town of Simcoe, Simcoe, Ontario

\*\*\* Landlord may modify space to suit needs \*\*\* This impressive warehouse offers approximately 12,000 sq ft of open clean space. Meticulously maintained and equipped with all the updates and features needed to run a business. Featuring: ample parking, fully insulated, LED lighting, steel siding, 800-amp (600V/ 3 phase) electrical system, newer doors and windows and a fire suppression system. The warehouse offers 10ft-14ft ceilings, 25ft and 48ft column spacing, 1-8 x 8 grade level door and 1-10 x 12 dock level door. Also included is 1,100 sq ft off office space. Bathrooms and lunch room will be added according to Tenant requirements. This space has been well looked after and located

## **Essential Information**

in a great location. (id:6289)

Listing # 40700398

Bathrooms 0.00

Square Footage 11,826

Acres 0.00

Type Other

## **Community Information**

Address 105 Donly Drive S

Subdivision Town of Simcoe

City Simcoe Province Ontario

Postal Code N3Y4N5

**Amenities** 

Amenities Hospital, Schools

Features Paved driveway