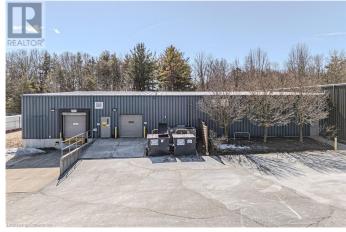

## \$

0 Bedroom, 0.00 Bathroom, 11,826 sqft Other on 0 Acres

Town of Simcoe, Simcoe, Ontario

\*\*\* Landlord may modify space to suit needs \*\*\* This impressive warehouse offers approximately 12,000 sq ft of open clean space. Meticulously maintained and equipped with all the updates and features needed to run a business. Featuring: ample parking, fully insulated, LED lighting, steel siding, 800-amp (600V/ 3 phase) electrical system, newer doors and windows and a fire suppression system. The warehouse offers 10ft-14ft ceilings, 25ft and 48ft column spacing, 1-8 x 8 grade level door and 1-10 x 12 dock level door. Also included is 1,100 sq ft off office space. Bathrooms and lunch room will be added according to Tenant requirements. This space has been well looked after and located

## **Essential Information**

in a great location. (id:6289)

Listing # 40700398

Bathrooms 0.00

Square Footage 11,826

Acres 0.00

Type Other

## **Community Information**

Address 105 Donly Drive S

Subdivision Town of Simcoe

City Simcoe Province Ontario

Postal Code N3Y4N5

**Amenities** 

Amenities Hospital, Schools

Features Paved driveway