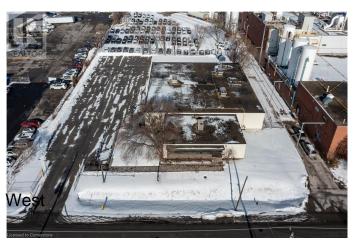

#### \$

0 Bedroom, 0.00 Bathroom, 11,280 sqft Industrial on 1 Acres

TWIC - Islington-City Centre West, Toronto, Ontario

Freestanding Building available for lease, featuring 1 truck-level door able to accommodate 53' trailers and 1 drive-in door. The entire building, including the warehouse, is fully temperature-controlled. Currently there is a showroom which can be converted back into warehouse space, if necessary. Functional office space design. Close to QEW, 427, and public transit. Building also provides ample parking space. (id:6289)