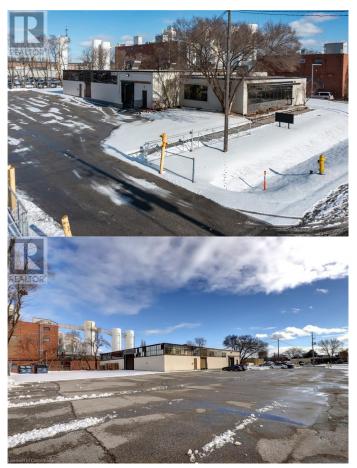

#### \$

0 Bedroom, 0.00 Bathroom, 11,280 sqft Industrial on 1 Acres

TWIC - Islington-City Centre West, Toronto, Ontario

Freestanding Building available for lease, featuring 1 truck-level door able to accommodate 53' trailers and 1 drive-in door. The entire building, including the warehouse, is fully temperature-controlled. Currently there is a showroom which can be converted back into warehouse space, if necessary. Functional office space design. Close to QEW, 427, and public transit. Building also provides ample parking space. (id:6289)