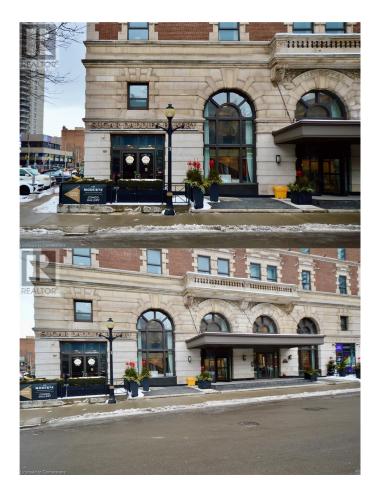

#### \$

0 Bedroom, 0.00 Bathroom, 613 sqft Retail on 0 Acres

140 - Beasley, Hamilton, Ontario

Prime retail/office space located on the street level of a landmark residential high-rise complex known as The Residences of The Royal Connaught.Robust shopping district. Excellent exposure to high traffic. CRCD compliant bathrooms with a wide open storefront area, plus storage room. Street metered parking and loading area at store front. TMI based on 2024 expenses is \$13.00/ Sq. Ft. plus HST. (id:6289)

## **Community Information**

Address 120 King Street E

Subdivision 140 - Beasley

City Hamilton
Province Ontario
Postal Code L8N1A9

## **Exterior**

Exterior Brick, Stone