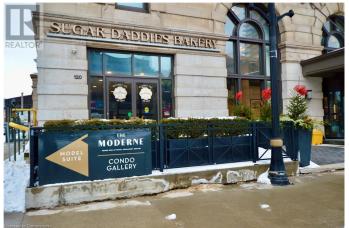

#### \$

0 Bedroom, 0.00 Bathroom, 613 sqft Retail on 0 Acres

140 - Beasley, Hamilton, Ontario

Prime retail/office space located on the street level of a landmark residential high-rise complex known as The Residences of The Royal Connaught.Robust shopping district. Excellent exposure to high traffic. CRCD compliant bathrooms with a wide open storefront area, plus storage room. Street metered parking and loading area at store front. TMI based on 2024 expenses is \$13.00/ Sq. Ft. plus HST. (id:6289)

#### **Amenities**

Amenities Public Transit

Utilities Electricity, Natural Gas

Features Visual exposure