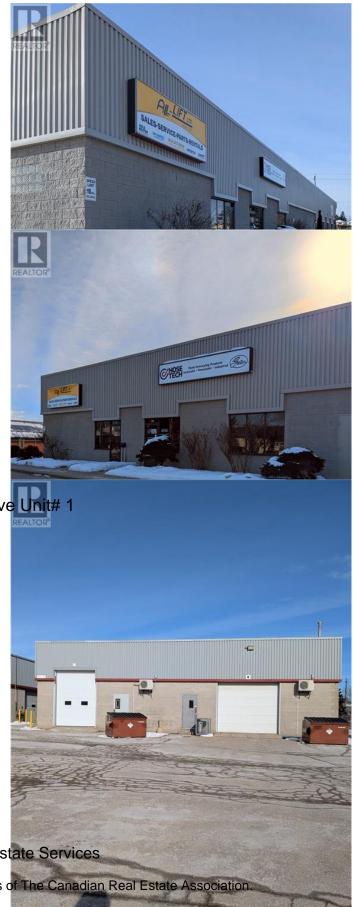

# \$ - 225 Bysham Park Drive Drive Unit# 1, Woodstock

MLS® #40690526

## \$

0 Bedroom, 0.00 Bathroom, 3,753 sqft Industrial on 2 Acres

Woodstock - North, Woodstock, Ontario

Nice showroom at front, washroom in office and warehouse Warehouse is fully air-conditioned Ample parking and public transit at the corner (id:6289)

### **Community Information**

Address Subdivision City Province Postal Code 225 Bysham Park Drive Drive Unit# 1 Woodstock - North Woodstock Ontario N4T1P1