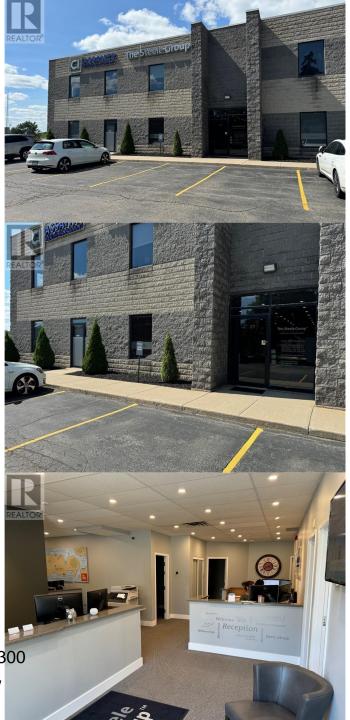

### \$

0 Bedroom, 0.00 Bathroom, 4,422 sqft Industrial on 0 Acres

34 - Industrial Park/Eastview, Cambridge, Ontario

Office space on two levels a total of 4,422 square feet, both levels are professionally renovated and are move in ready condition. Large window offering natural lighting, on site parking at no additional charge, easy access to 401, Franklin Blvd. and Highway 24. Ideal for engineering firm, call center, administrative, sales and service groups etc. This is a sub-let leasing opportunity until June 30th 2026 with options to renew. Open to offers so book your showing today! (id:6289)

# of Stories 2

**Exterior** 

Exterior Brick, Metal, Stone

**Listing Details** 

Listing Office RE/MAX TWIN CITY REALTY INC., BROKERAGE

MLS®, REALTOR®, and the associated logos are trademarks of The Canadian Real Estate Association.