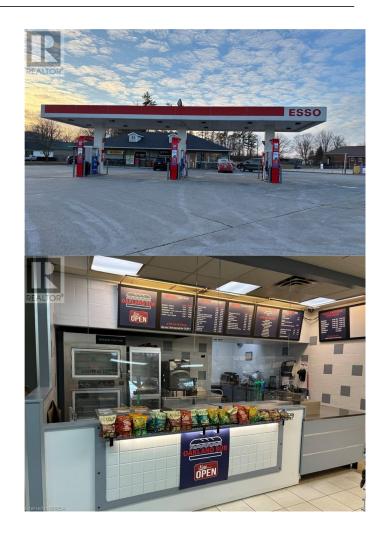

#### \$2,200

0 Bedroom, 0.00 Bathroom, 400 sqft Other on 0 Acres

2125 - SE Rural, Oakland, Ontario

Fantastic Opportunity: Established Local Sub shop located inside the Oakland Esso. Great traffic count (5,000-7,000 vehicles daily) and an expanding local population give increased future demand for this type of property. Located 15 mins from Hwy 403, 15-20 mins from Simcoe and Brantford. (id:6289)