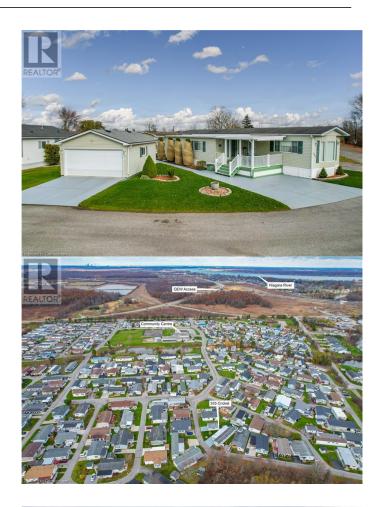

## \$469,000

2 Bedroom, 2.00 Bathroom, 1,426 sqft Single Family on 0 Acres

327 - Black Creek, Stevensville, Ontario

A RARE FIND â€! Beautifully updated 2 bedroom, 2 bathroom, 1426 sq ft bungalow with DETACHED 18' x 24' DOUBLE GARAGE with epoxy flooring and TWO double wide driveways!! 335-3033 Townline Road (Cricket Lane) is located in the Parkbridge Black Creek Adult Lifestyles Community, where residents enjoy fantastic amenities, including a clubhouse w/both indoor & outdoor pools, sauna, shuffleboard, tennis courts & a variety of weekly activities like yoga, line dancing, bingo & more. The bright and spacious OPEN CONCEPT living area offers a vaulted ceiling, bringing a lighter and more open feel throughout. The open kitchen features updated flooring, abundant cabinetry and storage PLUS updated appliances and lovely tile backsplash, leading into the family room with cozy gas fireplace and XL bay window. A separate, formal living room features a WALK OUT to the XL, covered front deck where you can enjoy a coffee or social time with friends and family. In the back section of the home, find a primary bedroom providing plentiful storage with a mirrored wall-to-wall closet and built-in dresser, a second well-sized bedroom, 2-pc bathroom w/linen closet, and 4-pc bathroom w/separate shower, soaker tub, and in-suite laundry. The large, finished mudroom could also be used as an office space or additional storage and has access to the back porch and PRIVATE patio, shed, and mandoor to the garage. UPDATES include most windows, appliances, furnace &

## **Community Information**

Address 3033 Townline Road Unit# 335

Subdivision 327 - Black Creek

City Stevensville

Province Ontario
Postal Code L0S1S1