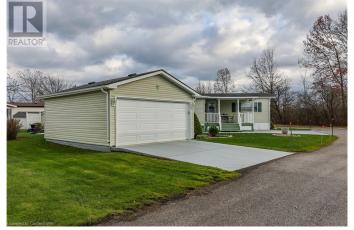

## \$469,000

2 Bedroom, 2.00 Bathroom, 1,426 sqft Single Family on 0 Acres

327 - Black Creek, Stevensville, Ontario

A RARE FIND â€! Beautifully updated 2 bedroom, 2 bathroom, 1426 sq ft bungalow with DETACHED 18' x 24' DOUBLE GARAGE with epoxy flooring and TWO double wide driveways!! 335-3033 Townline Road (Cricket Lane) is located in the Parkbridge Black Creek Adult Lifestyles Community, where residents enjoy fantastic amenities, including a clubhouse w/both indoor & outdoor pools, sauna, shuffleboard, tennis courts & a variety of weekly activities like yoga, line dancing, bingo & more. The bright and spacious OPEN CONCEPT living area offers a vaulted ceiling, bringing a lighter and more open feel throughout. The open kitchen features updated flooring, abundant cabinetry and storage PLUS updated appliances and lovely tile backsplash, leading into the family room with cozy gas fireplace and XL bay window. A separate, formal living room features a WALK OUT to the XL, covered front deck where you can enjoy a coffee or social time with friends and family. In the back section of the home, find a primary bedroom providing plentiful storage with a mirrored wall-to-wall closet and built-in dresser, a second well-sized bedroom, 2-pc bathroom w/linen closet, and 4-pc bathroom w/separate shower, soaker tub, and in-suite laundry. The large, finished mudroom could also be used as an office space or additional storage and has access to the back porch and PRIVATE patio, shed, and mandoor to the garage. UPDATES include most windows, appliances, furnace &