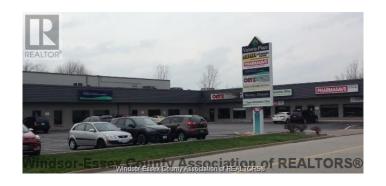

### \$

0 Bedroom, 0.00 Bathroom, 1,535 sqft Industrial on 0 Acres

N/A, Essex, Ontario

1535 SQ FT OFFICE/RETAIL SPACE,
(SPACE WILL NEED TO BE DIVIDED AND
CURRENTLY FORMS PART OF CHRIS
LEWIS OFFICES). LOCATED IN A BUSY
RETAIL PLAZA. OTHER TENANTS INCLUDE
PHARMACARE, DOCTORS OFFICES,
HEARING AND DIZZINESS CLINIC, CHRIS
LEWIS MP OFFICES, ONYX FITNESS,
ESSEX OPTOMITRIST AND COMMUNITY
HOUSING CORP OFFICES. ONSITE
PARKING, FACIA SIGN ABOVE UNIT
PERMITED. (id:6289)