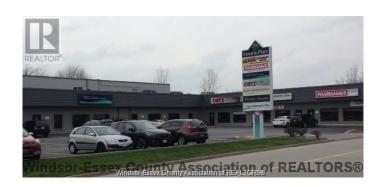

#### \$

0 Bedroom, 0.00 Bathroom, 1,200 sqft Industrial on 0 Acres

N/A, Essex, Ontario

1200 SQ FT OFFICE SPACE, CURRENTLY DIVIDED INTO SEVERAL OFFICES.
LOCATED IN A BUSY RETAIL PLAZA.
OTHER TENANTS INCLUDE PHARMACARE, DOCTORS OFFICES, HEARING &
DIZZINESS CLINIC, CHRIS LEWIS MP
OFFICES, OXNY FITNESS, ESSEX
OPTOMITRIST & COMMUNITY HOUSING
CORP OFFICES. ONSITE PARKING, FACIA
SIGN ABOVE UNIT PERMITED. (id:6289)