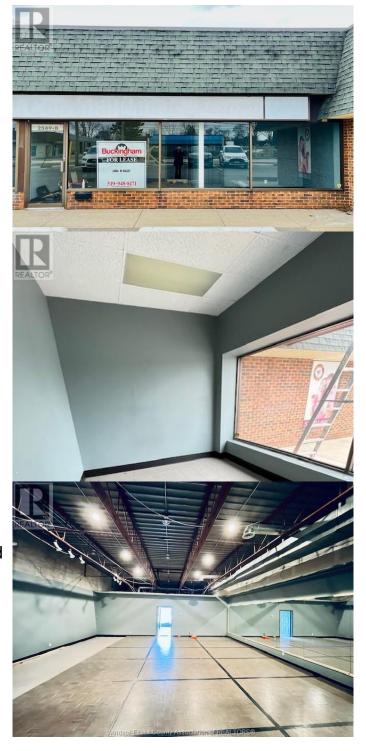

# \$ - 2569-b Jefferson Boulevard, Windsor

MLS® #25003623

## \$

0 Bedroom, 0.00 Bathroom, 1,550 sqft Industrial on 0 Acres

N/A, Windsor, Ontario

1550 sq ft available in well maintained, centrally located east end plaza, high traffic & visibility, close to all amenities. Well suited for retail, office, professional or service related business. Good mix of long term tenants, signage & plenty of on-site parking. (id:6289)

#### **Amenities**

Features Visual exposure