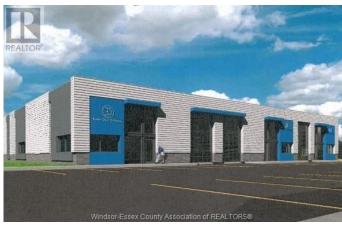

## \$

0 Bedroom, 0.00 Bathroom, 12,000 sqft Industrial on 0 Acres

N/A, Windsor, Ontario

NOW LEASING FALL 2025 OCCUPANCY! **ZONED MD1.5 INDUSTRIAL SPACE NEW** CONSTRUCTION, JUST MINUTES AWAY FROM THE 401 HIGHWAY AND THE INTERNATIONAL U.S. BORDER CROSSINGS. STRATEGICALLY LOCATED NEAR THE NEW BATTERY PLANT FACILITY. WITH JUST OVER 12,000 SQ FT AVAILABLE UNITS ARE BROKEN DOWN TO UNIT A-4,058 SQ FT, UNIT B-3,919 SQ FT AND UNIT C-4,076 SQ FT. STILL TIME TO COMBINE UNITS AND DESIGN INTERIOR LAYOUT PACKAGE, CEILING HEIGHTS OF 17 FT AND FRONT AND BACK 16 FT OVER HEAD LOADING DOORS. PLENTY OF ON SITE PARKING, ADDITIONAL RENT TMI APPROXIMATELY \$4.50 SQ FT. CALL FOR **DETAILS!** (id:6289)

## **Community Information**

Address 4550 Rhodes Drive

Subdivision N/A

City Windsor
Province Ontario
Postal Code N8W5C2

**Amenities** 

Features Visual exposure

Interior

Heating Natural gas