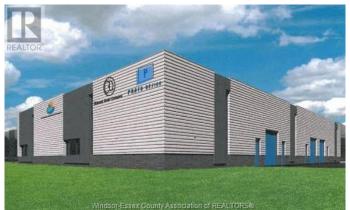

## \$

0 Bedroom, 0.00 Bathroom, 12,000 sqft Industrial on 0 Acres

N/A, Windsor, Ontario

NOW LEASING FALL 2025 OCCUPANCY! **ZONED MD1.5 INDUSTRIAL SPACE NEW** CONSTRUCTION, JUST MINUTES AWAY FROM THE 401 HIGHWAY AND THE INTERNATIONAL U.S. BORDER CROSSINGS. STRATEGICALLY LOCATED NEAR THE NEW BATTERY PLANT FACILITY. WITH JUST OVER 12,000 SQ FT AVAILABLE UNITS ARE BROKEN DOWN TO UNIT A-4,058 SQ FT, UNIT B-3,919 SQ FT AND UNIT C-4,076 SQ FT. STILL TIME TO COMBINE UNITS AND DESIGN INTERIOR LAYOUT PACKAGE, CEILING HEIGHTS OF 17 FT AND FRONT AND BACK 16 FT OVER HEAD LOADING DOORS. PLENTY OF ON SITE PARKING, ADDITIONAL RENT TMI APPROXIMATELY \$4.50 SQ FT. CALL FOR **DETAILS!** (id:6289)

## **Community Information**

Address 4550 Rhodes Drive

Subdivision N/A

City Windsor
Province Ontario
Postal Code N8W5C2

**Amenities** 

Features Visual exposure

Interior

Heating Natural gas