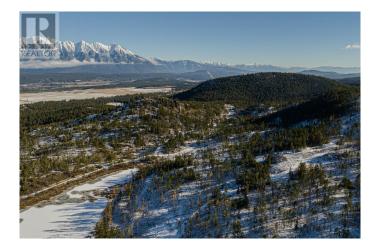

## \$31,577,000

0 Bedroom, 0.00 Bathroom, Vacant Land on 2,429 Acres

CRANL Cranbrook Periphery, Cranbrook, British Columbia

POTENTIAL TO PURCHASE SUBDIVIDED PARCELS The seller will consider 600-1000 subdivision of lots at current pricing. Zoning is RR60 150 lot allowance subdivsion allowance. Land Assembly opportunity - adjacent to City of Cranbrook. A total of 9085 acres known as the Cranbrook East Lands. This parcel Sub Lot 1 is a total of 6656 acres currently zoned RR 60 Both properties are out of the ALR. The properties offer as a whole: a shared border with the City of Cranbrook, 15-minute drive to The Canadian Rockies International Airport. Breathtaking views of Fisher Peak (Crown of the Continent) & Rocky Mountains, wide logging roads throughout property allow easy access to timber, unregistered lake & ponds. There is exposed gravel throughout with Concrete, Asphalt Sand & Decorative rock. There is permitted (MOT) primary access off Hwy 93/3. This is an excellent opportunity for potential residential/recreational development, the Trans - Canada trail borders the East side of the property, other trails and rock-climbing face all are all within the boundary of the properties. Explore! (id:6289)

## **Community Information**

| Address<br>Subdivision<br>City<br>Province<br>Postal Code | SI 14 3/93 Highway<br>CRANL Cranbrook Periphery<br>Cranbrook<br>British Columbia<br>V1C4H5                                        |  |
|-----------------------------------------------------------|-----------------------------------------------------------------------------------------------------------------------------------|--|
| Amenities                                                 |                                                                                                                                   |  |
| Amenities<br>Features<br>View                             | Golf Nearby, Airport, Park, Recreation, Schools, Ski area<br>Private setting, Treed<br>Lake view, Mountain view, View (panoramic) |  |
| Interior                                                  |                                                                                                                                   |  |
| Heating                                                   | No heat                                                                                                                           |  |
| Additional Information                                    |                                                                                                                                   |  |
| Zoning                                                    | Unknown                                                                                                                           |  |
| Listing Details<br>Listing Office                         | Sotheby's International Realty Canada                                                                                             |  |