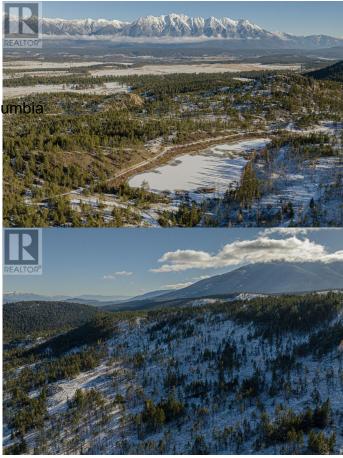

## \$31,577,000

0 Bedroom, 0.00 Bathroom, Vacant Land on 2,429 Acres

CRANL Cranbrook Periphery, Cranbrook, British Columbia

POTENTIAL TO PURCHASE SUBDIVIDED PARCELS The seller will consider 600-1000 subdivision of lots at current pricing. Zoning is RR60 150 lot allowance subdivsion allowance. Land Assembly opportunity - adjacent to City of Cranbrook. A total of 9085 acres known as the Cranbrook East Lands. This parcel Sub Lot 1 is a total of 6656 acres currently zoned RR 60 Both properties are out of the ALR. The properties offer as a whole: a shared border with the City of Cranbrook, 15-minute drive to The Canadian Rockies International Airport. Breathtaking views of Fisher Peak (Crown of the Continent) & Rocky Mountains, wide logging roads throughout property allow easy access to timber, unregistered lake & ponds. There is exposed gravel throughout with Concrete, Asphalt Sand & Decorative rock. There is permitted (MOT) primary access off Hwy 93/3. This is an excellent opportunity for potential residential/recreational development, the Trans - Canada trail borders the East side of the property, other trails and rock-climbing face all are all within the boundary of the properties. Explore! (id:6289)

## **Community Information**

| Address<br>Subdivision<br>City<br>Province<br>Postal Code | SI 14 3/93 Highway<br>CRANL Cranbrook Periphery<br>Cranbrook<br>British Columbia<br>V1C4H5                                        |  |
|-----------------------------------------------------------|-----------------------------------------------------------------------------------------------------------------------------------|--|
| Amenities                                                 |                                                                                                                                   |  |
| Amenities<br>Features<br>View                             | Golf Nearby, Airport, Park, Recreation, Schools, Ski area<br>Private setting, Treed<br>Lake view, Mountain view, View (panoramic) |  |
| Interior                                                  |                                                                                                                                   |  |
| Heating                                                   | No heat                                                                                                                           |  |
| Additional Information                                    |                                                                                                                                   |  |
| Zoning                                                    | Unknown                                                                                                                           |  |
| Listing Details<br>Listing Office                         | Sotheby's International Realty Canada                                                                                             |  |