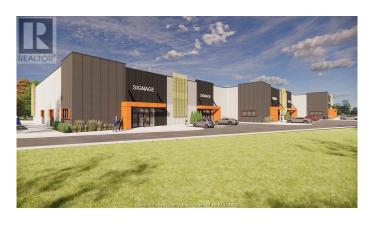

### \$

0 Bedroom, 0.00 Bathroom, 43,195 sqft Industrial on 710 Acres

N/A, Windsor, Ontario

BRAND NEW INDUSTRIAL SPACE IN THE MOST HIGHLY ANTICIPATED AREA IN WINDSOR. STONES THROW TO THE EXPRESSWAY & NEW BATTERY PLANT. 43,195 SQ FT BUILDING WITH 3 BELOW GRADE LOADING DOCKS AND 5 GRADE LEVEL OH DOORS. 26' CLEAR HEIGHT. OPPORTUNITY TO SUB-DIVIDE & FOR OWNER TO BUILD OUT OFFICE, SHOP SPACE AND WASHROOMS TO YOUR SPECIFICATIONS. CALL WITH YOUR REQUIREMENTS TODAY! ADDITIONAL RENT IS BUDGETED AT 5.75 PER SQUARE FOOT AND INCLUDES WATER. AVAILABLE LATE 2024. (id:6289)