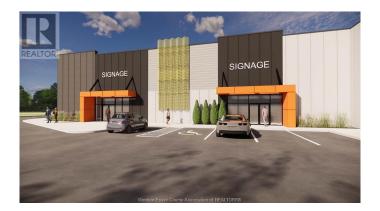

### \$

0 Bedroom, 0.00 Bathroom, 43,195 sqft Industrial on 710 Acres

N/A, Windsor, Ontario

BRAND NEW INDUSTRIAL SPACE IN THE MOST HIGHLY ANTICIPATED AREA IN WINDSOR. STONES THROW TO THE EXPRESSWAY & NEW BATTERY PLANT. 43,195 SQ FT BUILDING WITH 3 BELOW GRADE LOADING DOCKS AND 5 GRADE LEVEL OH DOORS. 26' CLEAR HEIGHT. OPPORTUNITY TO SUB-DIVIDE & FOR OWNER TO BUILD OUT OFFICE, SHOP SPACE AND WASHROOMS TO YOUR SPECIFICATIONS. CALL WITH YOUR REQUIREMENTS TODAY! ADDITIONAL RENT IS BUDGETED AT 5.75 PER SQUARE FOOT AND INCLUDES WATER. AVAILABLE LATE 2024. (id:6289)