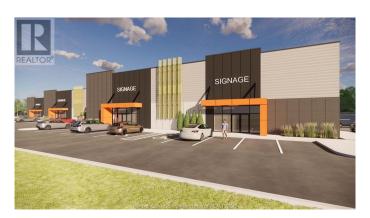

### \$

0 Bedroom, 0.00 Bathroom, 43,195 sqft Industrial on 710 Acres

N/A, Windsor, Ontario

BRAND NEW INDUSTRIAL SPACE IN THE MOST HIGHLY ANTICIPATED AREA IN WINDSOR. STONES THROW TO THE EXPRESSWAY & NEW BATTERY PLANT. 43,195 SQ FT BUILDING WITH 3 BELOW GRADE LOADING DOCKS AND 5 GRADE LEVEL OH DOORS. 26' CLEAR HEIGHT. OPPORTUNITY TO SUB-DIVIDE & FOR OWNER TO BUILD OUT OFFICE, SHOP SPACE AND WASHROOMS TO YOUR SPECIFICATIONS. CALL WITH YOUR REQUIREMENTS TODAY! ADDITIONAL RENT IS BUDGETED AT 5.75 PER SQUARE FOOT AND INCLUDES WATER. AVAILABLE LATE 2024. (id:6289)