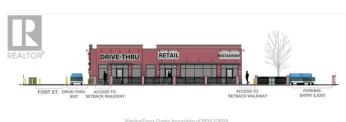

### \$

0 Bedroom, 0.00 Bathroom, 4,200 sqft Industrial on 76 Acres

N/A, Amherstburg, Ontario

End cap unit with drive-thru. High profile Sandwich Street South, located in Amherstburg, ON. Great visibility. This retail complex is situated on a site totaling approximately .77 acres. Property has superior access, which offers prominent exposure to vehicular traffic, while offering tenants exceptional signage opportunities. Located in the retail district within directly proximity to other national retailers. Landlord will demise. Call Listing agent for more details. (id:6289)