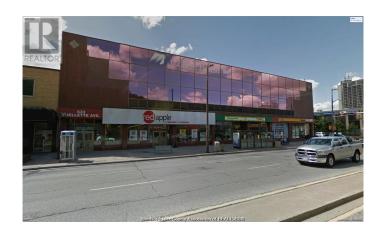

#### \$

0 Bedroom, 0.00 Bathroom, 2,673 sqft Industrial on 0 Acres

N/A, Windsor, Ontario

2673 sq.ft. high exposure retail space at the corner of Ouellette and Wyandotte. Common Area Maintenance and Taxes Aprox \$5/ sq.ft .. Call Listing Broker for more info. Previously occupied by money mart. Fascia Sign on both Ouellette an Wyandotte available. Other Tenants in the building include Red Apple, College Boreal and the Employment Assessment Office. (id:6289)