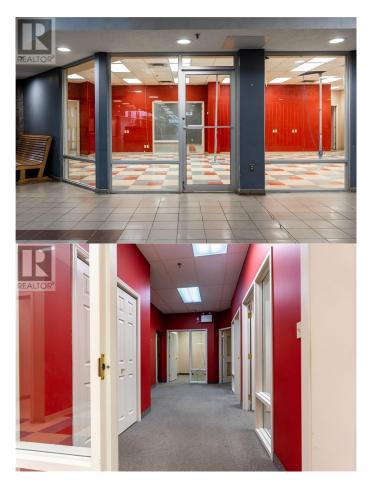

## \$ - 4764 Regional Road 15 Unit# T-21, Chelmsford

MLS® #2114515

\$

0 Bedroom, 0.00 Bathroom, Retail on 0 Acres

N/A, Chelmsford, Ontario

Large space perfect for a variety of businesses that require offices or treatment rooms. This unit consists of 9 offices, conference room, lunch room, 1 washroom and a large common storefront area. Located in desirable Place Bonaventure, the only enclosed shopping centre in Chelmsford, Ontario. Place Bonaventure is an ideal shopping location with multiple anchor tenants including Service Ontario, Independent Grocer, and Financial Banks. Mall patrons will experience an ease of access with entrances off Regional Road 15 and Highway 144 as well as over 700 free parking stalls. The mall is situated on a high-traffic corner with tons of visual exposure and is just 15 minutes from Downtown Sudbury. This 2,800 square foot unit has two entrances, separate hydro and tons of visual exposure. Affordable rate of \$7.00/sqft plus \$7.50/SQFT CAM and Taxes. \$3,383.33 + HST per month. Don't miss your chance to establish your business in this fantastic shopping centre. Call today to view! (id:6289)