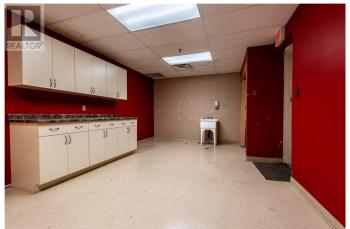

## \$ - 4764 Regional Road 15 Unit# T-21, Chelmsford

MLS® #2114515

\$

0 Bedroom, 0.00 Bathroom, Retail on 0 Acres

N/A, Chelmsford, Ontario

Large space perfect for a variety of businesses that require offices or treatment rooms. This unit consists of 9 offices, conference room, lunch room, 1 washroom and a large common storefront area. Located in desirable Place Bonaventure, the only enclosed shopping centre in Chelmsford, Ontario. Place Bonaventure is an ideal shopping location with multiple anchor tenants including Service Ontario, Independent Grocer, and Financial Banks. Mall patrons will experience an ease of access with entrances off Regional Road 15 and Highway 144 as well as over 700 free parking stalls. The mall is situated on a high-traffic corner with tons of visual exposure and is just 15 minutes from Downtown Sudbury. This 2,800 square foot unit has two entrances, separate hydro and tons of visual exposure. Affordable rate of \$7.00/sqft plus \$7.50/SQFT CAM and Taxes. \$3,383.33 + HST per month. Don't miss your chance to establish your business in this fantastic shopping centre. Call today to view! (id:6289)