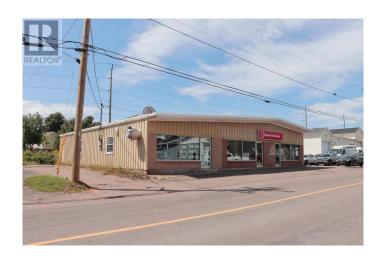

# \$ - 35 Belmont Street, Charlottetown

MLS® #202503840

\$

0 Bedroom, 0.00 Bathroom, 3,600 sqft Retail on 0 Acres

Charlottetown, Charlottetown, Prince Edward Island

Prime Commerical Leasing Opportunity!! This 3,600 sq ft building is centrally located in a well known commercial area with loading door and numerous paved parking spaces. \$20 net per sq ft + CAM based on minimum 5 year lease. (id:6289)