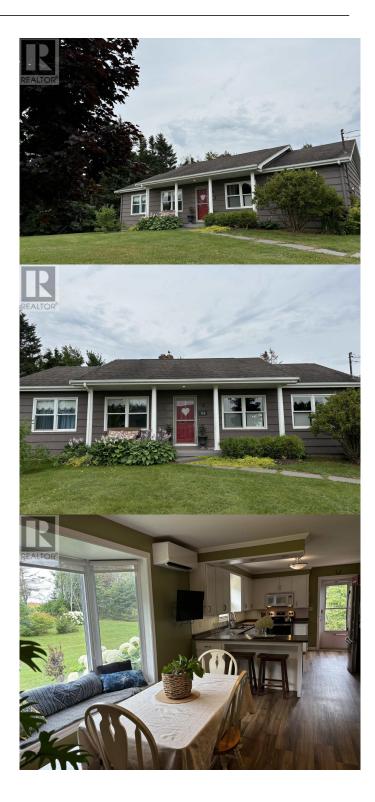

#### \$464,900

3 Bedroom, 2.00 Bathroom, Single Family on 0 Acres

Stratford, Stratford, Prince Edward Island

Looking for the perfect place to raise a healthy family? Check out this classic family home in Clearview Estates, an excellent family neighbourhood featuring wooded walking trails, a new playground and a tennis court. Situated on a spacious 3/4 acre corner lot with beautiful mature trees and lots of privacy, it's like country in the city! Beautiful sunny south facing backyard, perfect for a pool. Outdoor stone bonfire-pit in the back yard. Steps away from the school bus pick up for public k-12 English or French Immersion. Main level has 3 spacious bedrooms, 1.5 baths, living room, and a bright kitchen/dining area with an Island sandstone fireplace. Lower level is a semi-finished basement, offering plenty of storage and potential for future development. Lot has plenty of space to add a garage or any future additions. This energy efficient home has many recent upgrades: back side of roof (2021), two heat pumps (main level 2021, lower level 2023), electric hot water tank (2022), attic insulation (2023), new stainless GE kitchen appliances (2023). Propane stove and oil furnace in place as secondary heat sources. (id:6289)

## Exterior

| Exterior          | Wood shingles   |
|-------------------|-----------------|
| Exterior Features | Landscaped      |
| Foundation        | Poured Concrete |