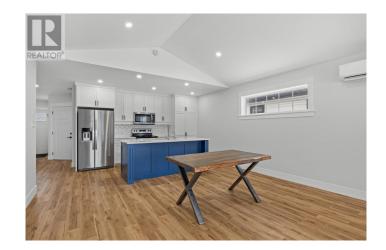

### \$469,000

3 Bedroom, 3.00 Bathroom, Single Family on 0 Acres

Charlottetown, Charlottetown, Prince Edward Island

Welcome to your dream home on Holmes Lane, nestled in the sought-after community of East Royalty. This beautifully designed 3-bedroom, 2-bathroom residence offers a harmonious blend of comfort and modern elegance, perfect for families or anyone looking for a tranquil retreat. Step inside to discover the cozy warmth of in-floor heating throughout, ensuring year-round comfort. The spacious open-concept living area boasts stunning vaulted ceilings, adding an airy and luxurious feel. The heart of the home is the gourmet kitchen, complete with gleaming quartz countertops and vanities, perfect for culinary enthusiasts and gatherings with loved ones. The property also features a convenient 1 ½ car garage, ideal for storage and protecting your vehicle from the elements. Outside, enjoy the tranquility of the neighborhood with underground power lines that enhance both the view and safety of the subdivision. Relax and soak up the sun on your private south-facing back deck, the perfect spot for afternoon lounging or evening get-togethers. This East Royalty gem won?t last long? make it yours and experience a blend of style, functionality, and comfort. \* pictures are a facsimile of a previous home sold. This home has vaulted ceilings in the living room/dining room vs the tray ceiling in the pictures. (id:6289)