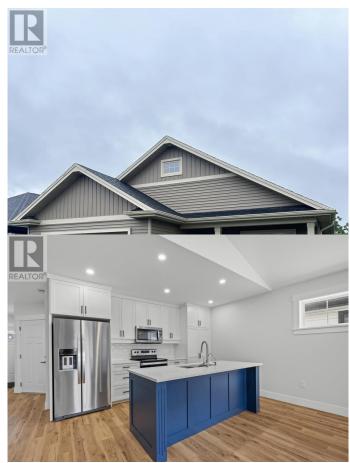

### \$469,000

3 Bedroom, 3.00 Bathroom, Single Family on 0 Acres

Charlottetown, Charlottetown, Prince Edward Island

Welcome to your dream home on Holmes Lane, nestled in the sought-after community of East Royalty. This beautifully designed 3-bedroom, 2-bathroom residence offers a harmonious blend of comfort and modern elegance, perfect for families or anyone looking for a tranquil retreat. Step inside to discover the cozy warmth of in-floor heating throughout, ensuring year-round comfort. The spacious open-concept living area boasts stunning vaulted ceilings, adding an airy and luxurious feel. The heart of the home is the gourmet kitchen, complete with gleaming quartz countertops and vanities, perfect for culinary enthusiasts and gatherings with loved ones. The property also features a convenient 1 ½ car garage, ideal for storage and protecting your vehicle from the elements. Outside, enjoy the tranquility of the neighborhood with underground power lines that enhance both the view and safety of the subdivision. Relax and soak up the sun on your private south-facing back deck, the perfect spot for afternoon lounging or evening get-togethers. This East Royalty gem won?t last long? make it yours and experience a blend of style, functionality, and comfort. \* pictures are a facsimile of a previous home sold. This home has vaulted ceilings in the living room/dining room vs the tray ceiling in the pictures. (id:6289)