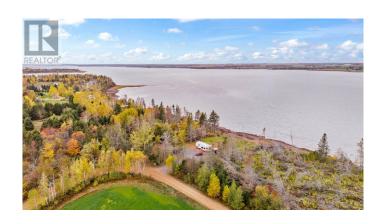

### \$125,000

0 Bedroom, 0.00 Bathroom, Vacant Land on 0 Acres

Johnstons River, Johnstons River, Prince Edward Island

Lovely waterfront lot at the beginning of Bleu Jay Dr. in Johnstons River. Lot has been surveyed and pinned and was PERC tested category 2. Lot has had good fill installed to bring the lot up to level for septic system. New well has been drilled and gravel driveway installed. Lot has been cleared. Lot has lovely panoramic views of the Hillsborough River in both directions. Amazing location for your new home or cottage. Several year round home owners live on the road currently. Only 15 minutes to Charlottetown and 10 minutes from Stratford. (id:6289)

#### **Amenities**

Features Treed

Parking Gravel

View River view

Is Waterfront Yes

Waterfront Waterfront on river