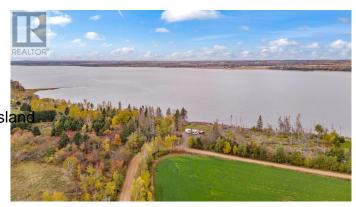

### \$125,000

0 Bedroom, 0.00 Bathroom, Vacant Land on 0 Acres

Johnstons River, Johnstons River, Prince Edward Island

Lovely waterfront lot at the beginning of Bleu Jay Dr. in Johnstons River. Lot has been surveyed and pinned and was PERC tested category 2. Lot has had good fill installed to bring the lot up to level for septic system. New well has been drilled and gravel driveway installed. Lot has been cleared. Lot has lovely panoramic views of the Hillsborough River in both directions. Amazing location for your new home or cottage. Several year round home owners live on the road currently. Only 15 minutes to Charlottetown and 10 minutes from Stratford. (id:6289)

#### **Amenities**

Features Treed

Parking Gravel

View River view

Is Waterfront Yes

Waterfront Waterfront on river