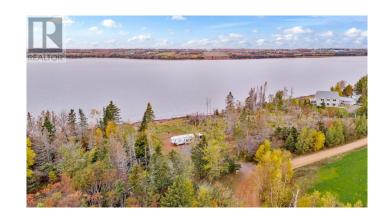

### \$125,000

0 Bedroom, 0.00 Bathroom, Vacant Land on 0 Acres

Johnstons River, Johnstons River, Prince Edward Island

Lovely waterfront lot at the beginning of Bleu Jay Dr. in Johnstons River. Lot has been surveyed and pinned and was PERC tested category 2. Lot has had good fill installed to bring the lot up to level for septic system. New well has been drilled and gravel driveway installed. Lot has been cleared. Lot has lovely panoramic views of the Hillsborough River in both directions. Amazing location for your new home or cottage. Several year round home owners live on the road currently. Only 15 minutes to Charlottetown and 10 minutes from Stratford. (id:6289)

#### **Amenities**

Features Treed

Parking Gravel

View River view

Is Waterfront Yes

Waterfront Waterfront on river