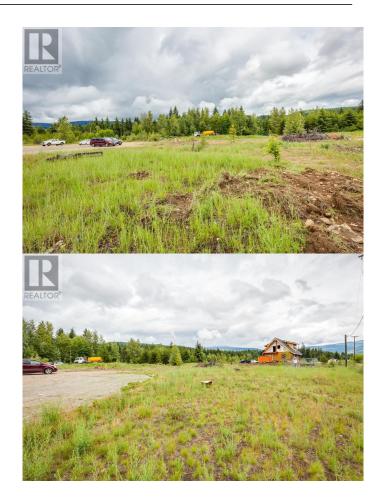

### \$250,000

0 Bedroom, 0.00 Bathroom, Other on 0 Acres

Clearwater, Clearwater, British Columbia

Prime commercial property with great highway access at the entrance to Wells Gray Provincial Park. Thinking of starting a business? Endless possibilities on this C-1 zoned property with plenty of local and highway traffic. (id:6289)

# **Community Information**

Address 447 Eden Road

Subdivision Clearwater
City Clearwater

Province British Columbia

Postal Code V0E1N1