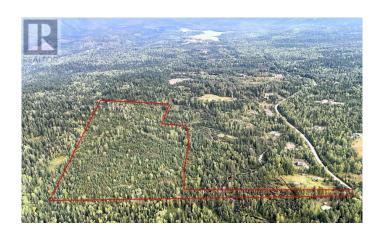

## \$399,900

0 Bedroom, 0.00 Bathroom, Vacant Land on 85 Acres

Clearwater, Clearwater, British Columbia

84+ acres of land on the doorstep of Wells Grey Provincial Park, 20 kms from the town center of Clearwater. This lush parcel of land is commercially zoned and would make a fantastic campground. The land is mostly flat with a few small clearings and a young forest making it relatively easy to develop- whether that be into backcountry camp sites, small cabins, yurts or perhaps a lodge. Moul Creek meanders in and out of the land. Access is via a 300 meter panhandle that connects the bulk of the land to Clearwater Valley Rd - see maps. A small bridge will be required to cross Moul Creek for access, owner has some plans and ideas here. Property backs onto crown land. Year round appeal with winter and summer recreational draws. (id:6289)