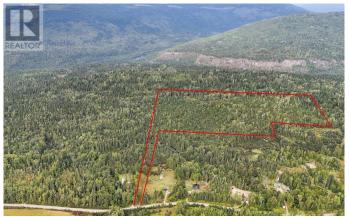

## \$399,900

0 Bedroom, 0.00 Bathroom, Vacant Land on 85 Acres

Clearwater, Clearwater, British Columbia

84+ acres of land on the doorstep of Wells Grey Provincial Park, 20 kms from the town center of Clearwater. This lush parcel of land is commercially zoned and would make a fantastic campground. The land is mostly flat with a few small clearings and a young forest making it relatively easy to develop- whether that be into backcountry camp sites, small cabins, yurts or perhaps a lodge. Moul Creek meanders in and out of the land. Access is via a 300 meter panhandle that connects the bulk of the land to Clearwater Valley Rd - see maps. A small bridge will be required to cross Moul Creek for access, owner has some plans and ideas here. Property backs onto crown land. Year round appeal with winter and summer recreational draws. (id:6289)