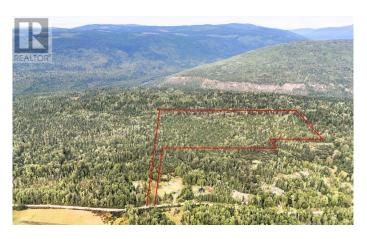

## \$399,900

0 Bedroom, 0.00 Bathroom, Vacant Land on 85 Acres

Clearwater, Clearwater, British Columbia

84+ acres of land on the doorstep of Wells Grey Provincial Park, 20 kms from the town center of Clearwater. This lush parcel of land is commercially zoned and would make a fantastic campground. The land is mostly flat with a few small clearings and a young forest making it relatively easy to develop- whether that be into backcountry camp sites, small cabins, yurts or perhaps a lodge. Moul Creek meanders in and out of the land. Access is via a 300 meter panhandle that connects the bulk of the land to Clearwater Valley Rd - see maps. A small bridge will be required to cross Moul Creek for access, owner has some plans and ideas here. Property backs onto crown land. Year round appeal with winter and summer recreational draws. (id:6289)