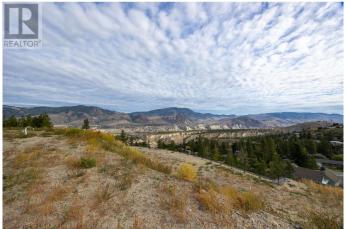

#### \$373,000

0 Bedroom, 0.00 Bathroom, Vacant Land on 0 Acres

Barnhartvale, Kamloops, British Columbia

Introducing 1158 Crestwood Drive, a 15,419 square foot estate-style property with spectacular views. The lot is fully serviced and build-ready, located within a brand new cul-de-sac in Barnhartvale. This lot is zoned R7 which allows for residential suites and you can also build up to 35% of the lot size, allowing you to build your dream home. The orientation of the lot provides incredible views of the South Thompson Valley and is located 15 minutes to downtown Kamloops. This property is located close to an elementary school, recreation (hiking, biking), many amenities (Dallas Town Centre, The Pond Country Market) and close to public transportation. This opportunity is a rare offering as Barnhartvale is limited to new subdivisions. Ready to build your ultimate home! Contact us today for a full listing package. GST and DCC not included in purchase price. (id:6289)