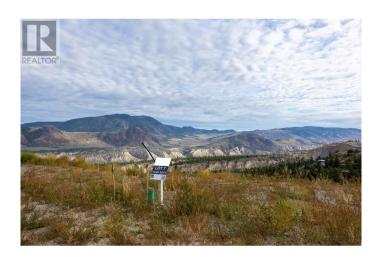

#### \$373,000

0 Bedroom, 0.00 Bathroom, Vacant Land on 0 Acres

Barnhartvale, Kamloops, British Columbia

Introducing 1158 Crestwood Drive, a 15,419 square foot estate-style property with spectacular views. The lot is fully serviced and build-ready, located within a brand new cul-de-sac in Barnhartvale. This lot is zoned R7 which allows for residential suites and you can also build up to 35% of the lot size, allowing you to build your dream home. The orientation of the lot provides incredible views of the South Thompson Valley and is located 15 minutes to downtown Kamloops. This property is located close to an elementary school, recreation (hiking, biking), many amenities (Dallas Town Centre, The Pond Country Market) and close to public transportation. This opportunity is a rare offering as Barnhartvale is limited to new subdivisions. Ready to build your ultimate home! Contact us today for a full listing package. GST and DCC not included in purchase price. (id:6289)