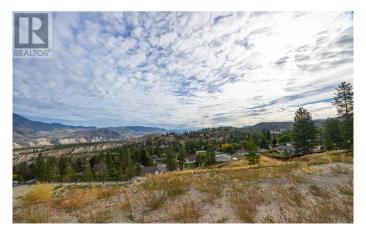

#### \$373,000

0 Bedroom, 0.00 Bathroom, Vacant Land on 0 Acres

Barnhartvale, Kamloops, British Columbia

Introducing 1158 Crestwood Drive, a 15,419 square foot estate-style property with spectacular views. The lot is fully serviced and build-ready, located within a brand new cul-de-sac in Barnhartvale. This lot is zoned R7 which allows for residential suites and you can also build up to 35% of the lot size, allowing you to build your dream home. The orientation of the lot provides incredible views of the South Thompson Valley and is located 15 minutes to downtown Kamloops. This property is located close to an elementary school, recreation (hiking, biking), many amenities (Dallas Town Centre, The Pond Country Market) and close to public transportation. This opportunity is a rare offering as Barnhartvale is limited to new subdivisions. Ready to build your ultimate home! Contact us today for a full listing package. GST and DCC not included in purchase price. (id:6289)