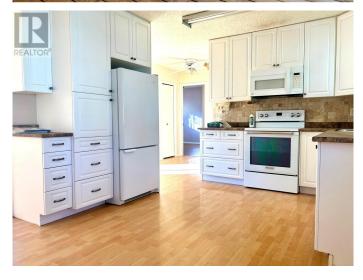

#### \$449,000

4 Bedroom, 2.00 Bathroom, 1,840 sqft Single Family on 0 Acres

Barriere, Barriere, British Columbia

Move in Ready 4-bedroom family home situated on a charming corner lot. This cozy residence features an electric heat pump system and energy-efficient windows on the main floor, ensuring comfort and savings year-round. The home boasts several upgrades, including modern kitchen cupboards and countertops. The family dining area opens onto a large sundeck with an acrylic roof, ideal for outdoor living and entertaining. The bright, open living area is ideal for entertaining. Basement includes two finished bedrooms, a half bath, a laundry room, a spacious family room, and ample storage space. The fully insulated garage, currently used as a workshop, adds versatility. The fully fenced backyard, with separate access from Deejay Road, provides plenty of room to park an RV. An 8'x10' shed offers extra storage for tools or toys. Located in a well-established family subdivision, this home is close to schools and within walking distance of all town amenities. Quick possession avail (id:6289)