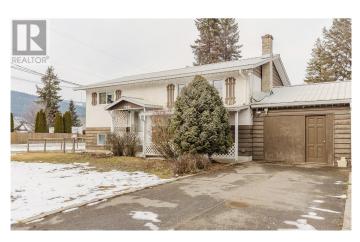

#### \$449,000

4 Bedroom, 2.00 Bathroom, 1,840 sqft Single Family on 0 Acres

Barriere, Barriere, British Columbia

Move in Ready 4-bedroom family home situated on a charming corner lot. This cozy residence features an electric heat pump system and energy-efficient windows on the main floor, ensuring comfort and savings year-round. The home boasts several upgrades, including modern kitchen cupboards and countertops. The family dining area opens onto a large sundeck with an acrylic roof, ideal for outdoor living and entertaining. The bright, open living area is ideal for entertaining. Basement includes two finished bedrooms, a half bath, a laundry room, a spacious family room, and ample storage space. The fully insulated garage, currently used as a workshop, adds versatility. The fully fenced backyard, with separate access from Deejay Road, provides plenty of room to park an RV. An 8'x10' shed offers extra storage for tools or toys. Located in a well-established family subdivision, this home is close to schools and within walking distance of all town amenities. Quick possession avail (id:6289)