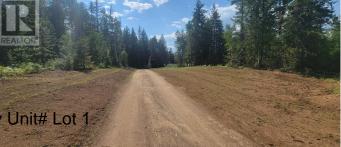

#### \$475,000

0 Bedroom, 0.00 Bathroom, Vacant Land on 23 Acres

Clearwater, Clearwater, British Columbia

20 PLUS ACRES RIGHT IN TOWN!!! Not often you find a gem like this. Amazing views of both RAFT & TROPHY MTNS. Walking distance to NEW downtown, high school, restaurants, Dutch lake, and much more. Driveway is in, and pasture is in place. This is a must see! (id:6289)