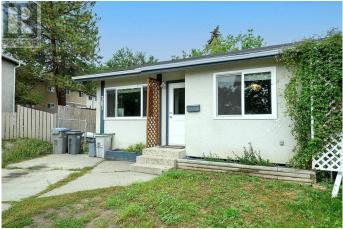

## \$519,900 - 387 Monmouth Drive, Kamloops

MLS® #180904

## \$519,900

2 Bedroom, 2.00 Bathroom, 1,536 sqft Single Family on 0 Acres

Sahali, Kamloops, British Columbia

PRICED WELL BELOW ASSESSED VALUE ... Half duplex in desirable cul-de-sac location, very close to shopping, transit & TRU. This rancher style home features easy access on the main with spacious living room, updated kitchen, 2 large bdrms & 4 pc bath. The daylight bsmnt features large open rec room, 3 pc bath, laundry and den & has fantastic suite potential. Also enjoy walk out access to the large lot (over 6,000 sq ft), fully fenced yard with nice shade trees, patio & garden area. This home features so many updates with new flooring up/down, all windows updated, new furnace, HWT & A/C all updated, New Roof in 2011. Best of all NO STRATA RULES OR FEES!! Please allow 24 hours notice for all showings. (id:6289)