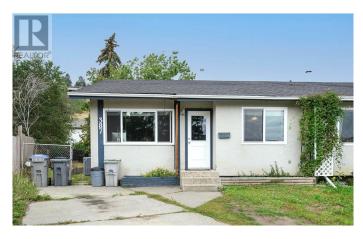

## \$519,900 - 387 Monmouth Drive, Kamloops

MLS® #180904

## \$519,900

2 Bedroom, 2.00 Bathroom, 1,536 sqft Single Family on 0 Acres

Sahali, Kamloops, British Columbia

PRICED WELL BELOW ASSESSED VALUE ... Half duplex in desirable cul-de-sac location, very close to shopping, transit & TRU. This rancher style home features easy access on the main with spacious living room, updated kitchen, 2 large bdrms & 4 pc bath. The daylight bsmnt features large open rec room, 3 pc bath, laundry and den & has fantastic suite potential. Also enjoy walk out access to the large lot (over 6,000 sq ft), fully fenced yard with nice shade trees, patio & garden area. This home features so many updates with new flooring up/down, all windows updated, new furnace, HWT & A/C all updated, New Roof in 2011. Best of all NO STRATA RULES OR FEES!! Please allow 24 hours notice for all showings. (id:6289)