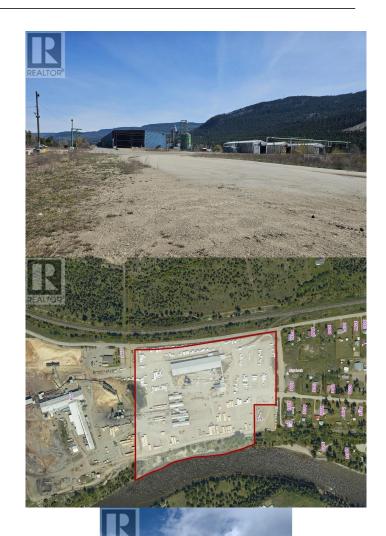

### \$995,000

0 Bedroom, 0.00 Bathroom, Industrial on 27 Acres

Clearwater, Clearwater, British Columbia

26.8 Acre Industrial site with the old planner building still up to be used for your needs. Power and water on site. Great value here with lots of options. CN Rail line right there as is Hwy 5. (id:6289)