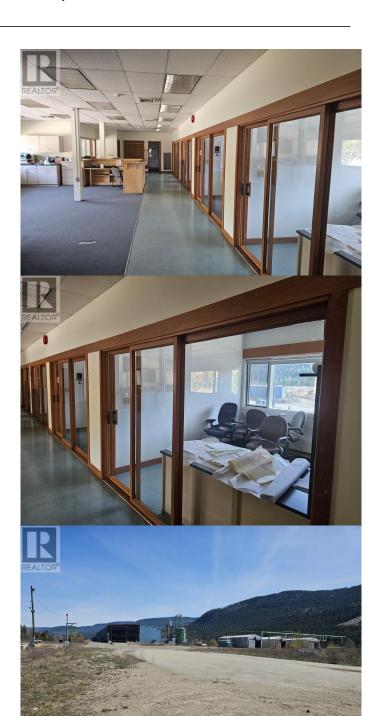

#### \$1,950,000

0 Bedroom, 0.00 Bathroom, Industrial on 153 Acres

Clearwater, Clearwater, British Columbia

Great value here, over 150 acres of Industrial land serviced and ready to go. Several large buildings still standing and can be converted to your needs. The 2-story office is in great condition. Priced well below assessed value, lots of options you can do here. (id:6289)