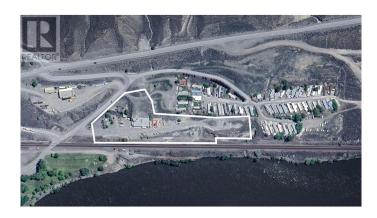

## \$1,995,000

0 Bedroom, 0.00 Bathroom, Industrial on 5 Acres

Ashcroft, Ashcroft, British Columbia

Rarely available, this 4.72 acre industrial M1 zoned property is located in the heart of the Village of Ashcroft. With a variety of heavy, light and industrial service uses, this industrial parcel also has railway access, an existing shop and living spaces with excellent redevelopment potential. Fully tenanted. Underutilitized, but in a perfect location looking over the gorgeous Thompson River. Ashcroft is a hotbed of economic development in the areas of housing, mining, manufacturing in support of both CP and CN rails and the new Terminal of 320 acres supporting bulk goods and containers. Ashcroft is the service center for many communities including Lytton, Clinton, Spences Bridge and Cache Creek. (id:6289)