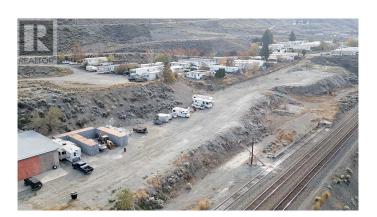

## \$1,995,000

0 Bedroom, 0.00 Bathroom, Industrial on 5 Acres

Ashcroft, Ashcroft, British Columbia

Rarely available, this 4.72 acre industrial M1 zoned property is located in the heart of the Village of Ashcroft. With a variety of heavy, light and industrial service uses, this industrial parcel also has railway access, an existing shop and living spaces with excellent redevelopment potential. Fully tenanted. Underutilitized, but in a perfect location looking over the gorgeous Thompson River. Ashcroft is a hotbed of economic development in the areas of housing, mining, manufacturing in support of both CP and CN rails and the new Terminal of 320 acres supporting bulk goods and containers. Ashcroft is the service center for many communities including Lytton, Clinton, Spences Bridge and Cache Creek. (id:6289)