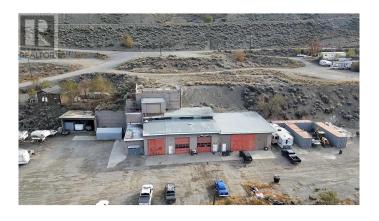

## \$1,995,000

0 Bedroom, 0.00 Bathroom, Industrial on 5 Acres

Ashcroft, Ashcroft, British Columbia

Rarely available, this 4.72 acre industrial M1 zoned property is located in the heart of the Village of Ashcroft. With a variety of heavy, light and industrial service uses, this industrial parcel also has railway access, an existing shop and living spaces with excellent redevelopment potential. Fully tenanted. Underutilitized, but in a perfect location looking over the gorgeous Thompson River. Ashcroft is a hotbed of economic development in the areas of housing, mining, manufacturing in support of both CP and CN rails and the new Terminal of 320 acres supporting bulk goods and containers. Ashcroft is the service center for many communities including Lytton, Clinton, Spences Bridge and Cache Creek. (id:6289)