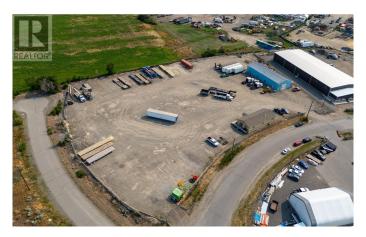

## \$1,895,000

0 Bedroom, 0.00 Bathroom, Industrial on 0 Acres

South Kamloops, Kamloops, British Columbia

Cushman & Wakefield ULC and Brendan Shaw Real Estate are pleased to offer for sale, the long term leasehold interests in the land and buildings at 462 Dene Drive, Kamloops (the "Property"). The sizeable 3.40 acre property located in the Mount Paul Industrial Area, benefits from access to the Yellowhead Highway (#5) via Mount Paul Way. The property is currently improved with a 32' x 99' drive through shop, and a double-wide mobile office trailer. The low site coverage and excess land area will support further industrial development and outside storage uses; this configuration is highly sought after given the convenient location near the highway and the Kamloops City Centre. (id:6289)