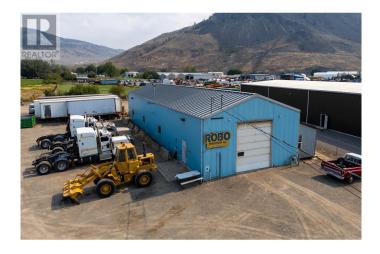

## \$1,895,000

0 Bedroom, 0.00 Bathroom, Industrial on 0 Acres

South Kamloops, Kamloops, British Columbia

Cushman & Wakefield ULC and Brendan Shaw Real Estate are pleased to offer for sale, the long term leasehold interests in the land and buildings at 462 Dene Drive, Kamloops (the "Property"). The sizeable 3.40 acre property located in the Mount Paul Industrial Area, benefits from access to the Yellowhead Highway (#5) via Mount Paul Way. The property is currently improved with a 32' x 99' drive through shop, and a double-wide mobile office trailer. The low site coverage and excess land area will support further industrial development and outside storage uses; this configuration is highly sought after given the convenient location near the highway and the Kamloops City Centre. (id:6289)