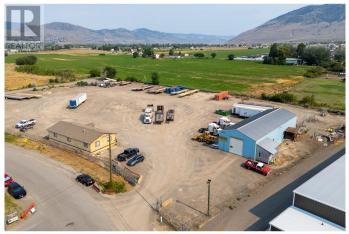

## \$1,895,000

0 Bedroom, 0.00 Bathroom, Industrial on 0 Acres

South Kamloops, Kamloops, British Columbia

Cushman & Wakefield ULC and Brendan Shaw Real Estate are pleased to offer for sale, the long term leasehold interests in the land and buildings at 462 Dene Drive, Kamloops (the "Property"). The sizeable 3.40 acre property located in the Mount Paul Industrial Area, benefits from access to the Yellowhead Highway (#5) via Mount Paul Way. The property is currently improved with a 32' x 99' drive through shop, and a double-wide mobile office trailer. The low site coverage and excess land area will support further industrial development and outside storage uses; this configuration is highly sought after given the convenient location near the highway and the Kamloops City Centre. (id:6289)