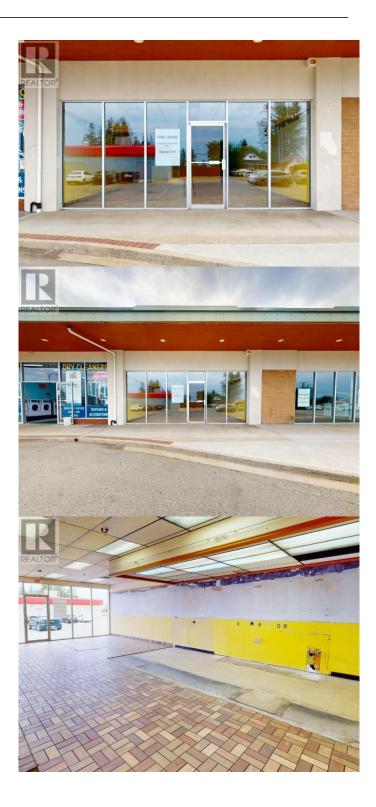

## \$

0 Bedroom, 0.00 Bathroom, Business on 0 Acres

N/A, Powell River, British Columbia

FOR LEASE - This 1,627 sq. ft. retail unit, formerly Subway, in Westview Plaza enjoys prominent visual exposure to the main thoroughfare through Powell River, Joyce Ave. Other tenants include Lordco, Powell River Pharmacy and Walk-in Clinic, Westview Dry Cleaning and the newest tenant, Coastal Convenience, a bulk household goods retailer soon to be occupying the corner unit D. With ample parking out front, at grade loading to the rear and an extraction system in place, this unit would ideally suit a variety of food (restaurant), retail, medical, dental, veterinary and other service uses. Triple net rent @ market rates with tenant improvement (TI) allowance available. Please call for more into. (id:6289)