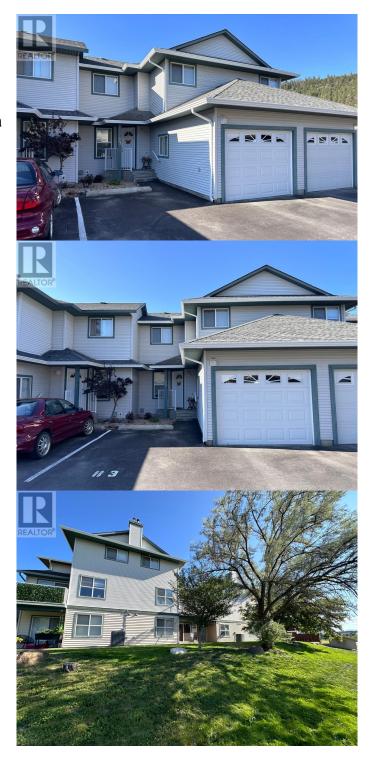

### \$529,900

3 Bedroom, 2.00 Bathroom, 1,284 sqft Single Family on 0 Acres

PINEVIEW HEIGHTS, Kamloops, British Columbia

Location, location! Currently tenanted, Unit #83 welcomes you. This walkout, basement level entry 3storey townhome truly has everything - including an amazing view. This townhouse comprises 3 beds and 2 baths, presenting an ideal family-friendly home with distinguishing features. Positioned in a prime location with excellent amenities, this property is a must-see. On the main level, you'll appreciate the convenience of level entry from the garage to the living room, dining room, & kitchen. This well-appointed space is perfect for entertaining or spending quality time with loved ones. Additionally, a sundeck provides a serene spot for relaxation while overlooking the hardcourt facility & playgrounds of Pineview Valley. Venturing to the lower level, you'll find direct access to the yard, an open space allowing you to relish the outdoors while taking in the scenic wonders of Pineview. This fantastic townhouse is a rare find. (id:6289)

## **Community Information**

Address 1920 Hugh Allan Drive Unit# 83

Subdivision PINEVIEW HEIGHTS

City Kamloops

Province British Columbia

Postal Code V1S1Y5