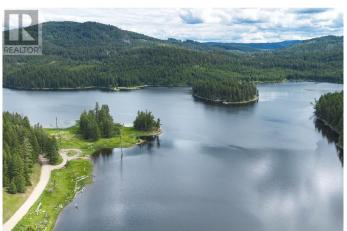

#### \$925,000

0 Bedroom, 0.00 Bathroom, Vacant Land on 165 Acres

Barnhartvale, Kamloops, British Columbia

Please call for a detailed information package. Picturesque and relatively flat (1060 - 1080 m elevation) Lakefront property. 30 mins to Kamloops. Extremely Private 165 acre property with approx. 1400 ft of waterfront on Scuitto Lake. Good fishing. Some timber on property. Zoning states potential for minimum 20 acre or keep as a private domain. 33 km to Kamloops city centre. Not in the ALR. directions: Just southeast of Kamloops neighborhood Barnhartvale. Just off Highway 1, east of Kamloops. Travel along Barnhartvale Road until you reach the intersection with Robins Range Road. Turn right onto Robins Range Road. Follow Robbins Range Road until the intersection with Campbell Range Road. Turn right onto Campbell Range Road. Follow Campbell Range Road until the intersection with Scuitto Lake Forest Service Road. Turn right onto the Scuitto Lake Forest Service Road. Trvl approx 12 km until arriving at Scuitto lake (id:6289)