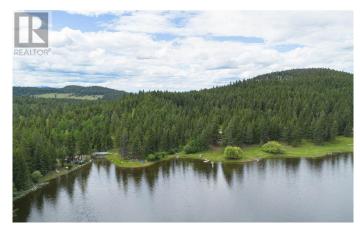

#### \$925,000

0 Bedroom, 0.00 Bathroom, Vacant Land on 165 Acres

Barnhartvale, Kamloops, British Columbia

Please call for a detailed information package. Picturesque and relatively flat (1060 - 1080 m elevation) Lakefront property. 30 mins to Kamloops. Extremely Private 165 acre property with approx. 1400 ft of waterfront on Scuitto Lake. Good fishing. Some timber on property. Zoning states potential for minimum 20 acre or keep as a private domain. 33 km to Kamloops city centre. Not in the ALR. directions: Just southeast of Kamloops neighborhood Barnhartvale. Just off Highway 1, east of Kamloops. Travel along Barnhartvale Road until you reach the intersection with Robins Range Road. Turn right onto Robins Range Road. Follow Robbins Range Road until the intersection with Campbell Range Road. Turn right onto Campbell Range Road. Follow Campbell Range Road until the intersection with Scuitto Lake Forest Service Road. Turn right onto the Scuitto Lake Forest Service Road. Trvl approx 12 km until arriving at Scuitto lake (id:6289)