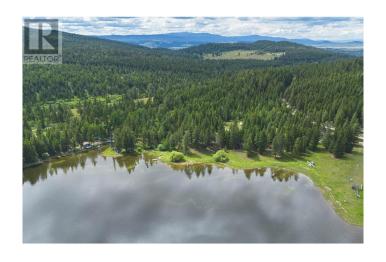

#### \$925,000

0 Bedroom, 0.00 Bathroom, Vacant Land on 165 Acres

Barnhartvale, Kamloops, British Columbia

Please call for a detailed information package. Picturesque and relatively flat (1060 - 1080 m elevation) Lakefront property. 30 mins to Kamloops. Extremely Private 165 acre property with approx. 1400 ft of waterfront on Scuitto Lake. Good fishing. Some timber on property. Zoning states potential for minimum 20 acre or keep as a private domain. 33 km to Kamloops city centre. Not in the ALR. directions: Just southeast of Kamloops neighborhood Barnhartvale. Just off Highway 1, east of Kamloops. Travel along Barnhartvale Road until you reach the intersection with Robins Range Road. Turn right onto Robins Range Road. Follow Robbins Range Road until the intersection with Campbell Range Road. Turn right onto Campbell Range Road. Follow Campbell Range Road until the intersection with Scuitto Lake Forest Service Road. Turn right onto the Scuitto Lake Forest Service Road. Trvl approx 12 km until arriving at Scuitto lake (id:6289)