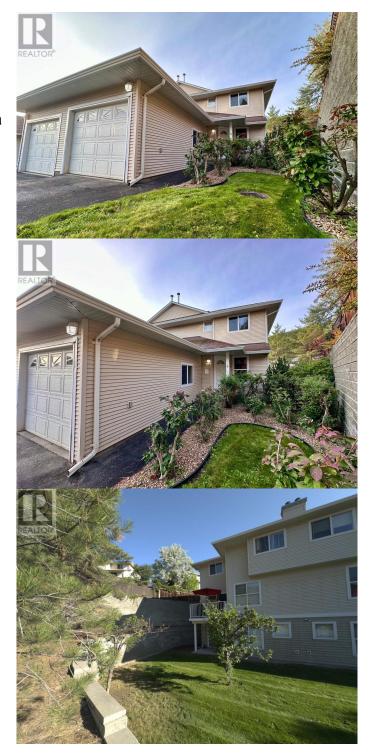

## \$534,900

3 Bedroom, 2.00 Bathroom, 1,284 sqft Single Family on 0 Acres

PINEVIEW HEIGHTS, Kamloops, British Columbia

Possibly the best unit within the complex welcomes you, #4 boasts privacy on 3 sides & a w/out basement. This 3-storey currently tenanted townhouse offers 3 beds and 2 baths, making it an ideal family-friendly home with an array of features that set it apart. Prime location & excellent amenities, this property is a must-see. You'll appreciate the convenience of level entry from the garage to living room, dining room, & kitchen. This well-appointed space is perfect for entertaining or enjoying quality time with loved ones. Additionally, there's a sundeck providing a serene spot for relaxation & soaking in the abundant sunshine while overlooking the hardcourt facility & playgrounds of Pineview Valley. Venturing to the lower level, you'll find direct access to the open space yard allowing you to enjoy the outdoors while overlooking the scenic wonders. The community itself offers a range of amenities including walking trails, hardcourt facilities, playgrounds, & more. (id:6289)