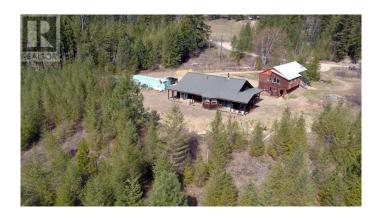

# \$725,000

3 Bedroom, 2.00 Bathroom, 1,610 sqft Single Family on 19 Acres

Barriere, Barriere, British Columbia

Nestled on a sprawling 19.62-acre lot with river frontage, this custom-built rancher offers a harmonious blend of comfort, efficiency, and natural beauty. Designed for hassle-free living, this 3-bdrm, 2 -baths rancher prioritizes easy maintenance. A warm and inviting open floor plan ensures seamless flow between living spaces. The bright central country kitchen boasts ample cupboard and counter space. Imagine cooking with a propane range, wall oven, and side-by-side fridge freezer. The open dining area is perfect for entertaining guests & provides access to a spacious covered deck (10 x 18) where you can unwind and enjoy the serene surroundings. Stay cozy with efficient propane radiant heating. A central wood stove adds rustic charm and warmth. Additional insulation ensures energy efficiency year-round. Includes a spacious shop with a new 100-amp electrical update. Listed well below assessed value (id:6289)