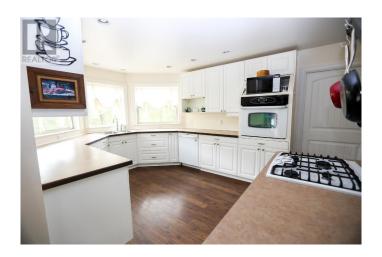

# \$725,000

3 Bedroom, 2.00 Bathroom, 1,610 sqft Single Family on 19 Acres

Barriere, Barriere, British Columbia

Nestled on a sprawling 19.62-acre lot with river frontage, this custom-built rancher offers a harmonious blend of comfort, efficiency, and natural beauty. Designed for hassle-free living, this 3-bdrm, 2 -baths rancher prioritizes easy maintenance. A warm and inviting open floor plan ensures seamless flow between living spaces. The bright central country kitchen boasts ample cupboard and counter space. Imagine cooking with a propane range, wall oven, and side-by-side fridge freezer. The open dining area is perfect for entertaining guests & provides access to a spacious covered deck (10 x 18) where you can unwind and enjoy the serene surroundings. Stay cozy with efficient propane radiant heating. A central wood stove adds rustic charm and warmth. Additional insulation ensures energy efficiency year-round. Includes a spacious shop with a new 100-amp electrical update. Listed well below assessed value (id:6289)

### Interior

Appliances Refrigerator, Cooktop, Dishwasher, Microwave, Washer & Dryer, Oven -

Built-In

Heating Wood In Floor Heating, Stove, See remarks

Fireplace Yes

Fireplaces Wood