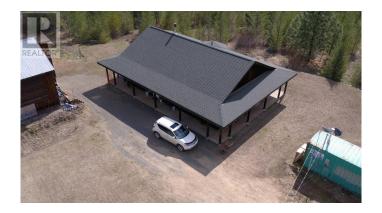

# \$725,000

3 Bedroom, 2.00 Bathroom, 1,610 sqft Single Family on 19 Acres

Barriere, Barriere, British Columbia

Nestled on a sprawling 19.62-acre lot with river frontage, this custom-built rancher offers a harmonious blend of comfort, efficiency, and natural beauty. Designed for hassle-free living, this 3-bdrm, 2 -baths rancher prioritizes easy maintenance. A warm and inviting open floor plan ensures seamless flow between living spaces. The bright central country kitchen boasts ample cupboard and counter space. Imagine cooking with a propane range, wall oven, and side-by-side fridge freezer. The open dining area is perfect for entertaining guests & provides access to a spacious covered deck (10 x 18) where you can unwind and enjoy the serene surroundings. Stay cozy with efficient propane radiant heating. A central wood stove adds rustic charm and warmth. Additional insulation ensures energy efficiency year-round. Includes a spacious shop with a new 100-amp electrical update. Listed well below assessed value (id:6289)